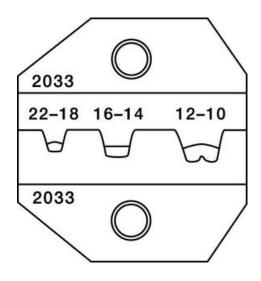

#### Description

Die set for 22-10 AWG (.34-2.5 mm²) open barrel, narrow, non-insulated terminals and lugs for standard commercial terminals. Works with CrimpALL® & 1300 Series frames.

### Crimp size

22-18/16-14/12-10

#### Connector style

Open barrel, non-insulated terminals & lugs; F-Type or B-Type