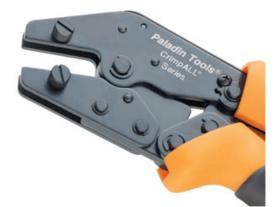

## Ergonomic CrimpALL/8000 Crimper Frame Only

Part number: 8000 🚺 Technical

## Description

Ergonomic crimp frame with over 50 interchangeable die sets available. It was designed with user satisfaction in mind for superior comfort and ease of use. It is an exceptional value and uses the same die sets as our 1300 Series.

## **Features**

- Ultra-smooth, fully ratcheting crimp cycle
- Soft,rubber-embedded handles
- Built-in safety release
- Interchangeable die sets made of heat-treated steel for long life

## **Advantages**

- Angled head prevents awkward wrist bends during operation
- Reduced handle grip distance makes it easy for both small & large hands
- Higher crimp force produced with less hand force so hand doesn't tire as quickly
- No breakover hand force the effort required by most crimpers to make the last click at the end of the cycle to complete the crimp the CrimpALL does all the work!
- Rugged, double-plated jaw design to increase life span
- EZI-CHANGE<sup>™</sup> dies screws makes changing dies quick & easy & no screwdriver is required
- Manufactured using the newest fine blanking technologies