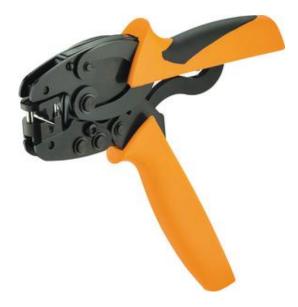

## **PZ 6 ROTO Wire Ferrule Crimper**

Part number: 901435 1 Technical

## Description

Professional-quality rotary crimping tool for insulated and non-insulated wire ferrules with a wire range of 24-10 AWG (0.25-6.0 mm²).

## Features

- Rotating die for front or side ferrule insertion
- Crimps conform to EN 60947-1 & DIN 46228 Pt. 1 and 4
- Hardened steel die system for long life
- Single tool for entire wire range (no additional dies are required)
- Durable steel construction for long life
- Ergonomic handles for low-effort operation