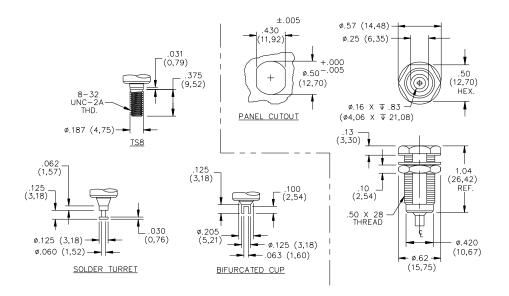

# **Model 6387** Banana Jack, Panel Mount, 4mm For Sheathed Banana Plugs

Recommended Maximum Panel Thickness: .57" (15mm)

## **RATINGS:**

Operating Voltage: 1000 VRMS Max. Current: 15 Amperes Max.

**ORDERING INFORMATION:** Model 6387-T-P-C. Sold in packs of ten.

T = Terminal Type = ST = (Solder Turret), BC = (Bifurcated Cup),TS8=(Threaded Stud #8-32) P = Plating Options = T = (Tin), G = (Gold), N = (Nickel)C = Color Options = See below.6387-BC-G and 6387-TS8-N available in 0-Black, 2-Red 6387-ST-T available in 0-Black, 2-Red, 5-Green, 6-Blue, 8-Gray, 9-White

All dimensions are in inches. Tolerances (except noted):  $.xx = \pm .02$ " (,51 mm),  $.xxx = \pm .005$ " (,127 mm). All specifications are to the latest revisions. Specifications are subject to change without notice. Registered trademarks are the property of their respective companies. Made in USA