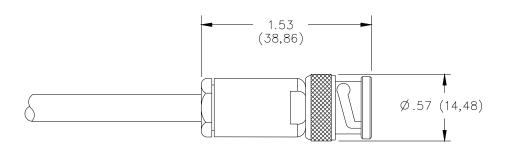

# Model 5056 & Assembly Instructions Triaxial Male 2 Lug Connector to Cable

## **RATINGS:**

Voltage: 500 VRMS Impedence: 500hms

Temperature: -65° C. (-85° F.) to +165° C. (+329° F.)

Frequency Range: DC to 500MHz

**ORDERING INFORMATION:** Model 5056

All dimensions are in inches and metric. All specifications are to the latest revisions. Specifications are subject to change without notice. Registered trademarks are the property of their respective companies. Made in USA