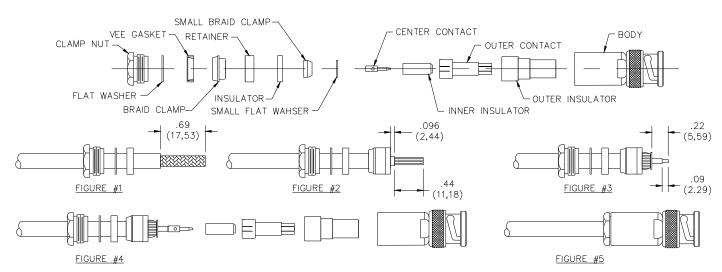

# FIGURE #1

- A. Slide clamp nut, flat washer and Vee gasket over cable.
- B. Strip outer jacket or cable.

## FIGURE #2

- C. Comb braid forward.
- D. Slide braid clamp over braid and against outer cable jacket. Fold braid back over braid clamp, trim even with base of braid clamp.
- E. Assemble retainer and insulator over inner jacket.
- F. Trim inner jacket.

# FIGURE #3

- G. Place small braid clamp over inner braid and against inner jacket, comb out inner braid and fold inner braid back over small braid clamp, trim inner braid even with base of small braid clamp.
- H. Assemble washer over dielectric again inner braid.
- I. Trim inner dielectric and center conductor.

## FIGURE #4

- J. Solder center contact to center conductor.
- K. Place inner insulator, outer contact and outer insulator over center contact and insert into body.
- L. Slide clamp nut, washer and Vee gasket forward, thread assembly into body and tighten.

## FIGURE #5

Date: 7/23/2002

Completed assembly shown.

All dimensions are in inches and metric. All specifications are to the latest revisions. Specifications are subject to change without notice. Registered trademarks are the property of their respective companies. Made in USA