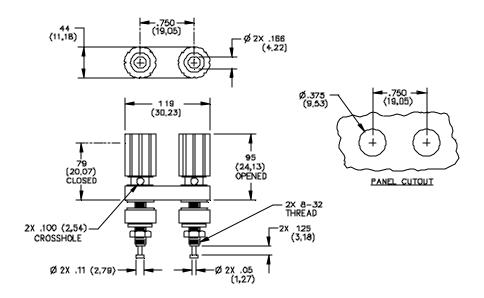

### **FEATURES:**

Accepts standard banana plugs

• Mounts in panels from 1.57 (.062) to 6.35 (.250) thick.

#### **MATERIALS:**

Insulated Captive Thumb Nut: Brass

Finish: Tin plated brass Insulation: Polycarbonate Mounting Base: Polycarbonate

Insulator: Polycarbonate Lockwasher: Steel Hex Nut: Brass

Binding Post: Bright Tin plated brass

#### **RATINGS:**

Voltage: Hand-held testing: 30VAC/60VDC Max.

Hands free testing in controlled voltage environments: 2500 WVDC Max.

Operating Temperature: +115°C (+239°F) Max.

Current: 15 Amperes

**ORDERING INFORMATION:** Model 4243-\*