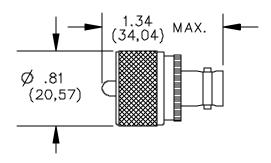

## **ORDERING INFORMATION:** Model 3286

All dimensions are in inches. Tolerances (except noted):  $.xx = \pm .02$ " (,51 mm),  $.xxx = \pm .005$ " (,127 mm). All specifications are to the latest revisions. Specifications are subject to change without notice. Registered trademarks are the property of their respective companies. Made in USA