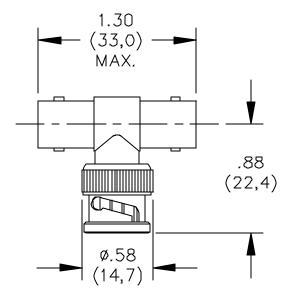

## **ORDERING INFORMATION:** Model 3285

All dimensions are in inches and metric. All specifications are to the latest revisions. Specifications are subject to change without notice. Registered trademarks are the property of their respective companies. Made in USA