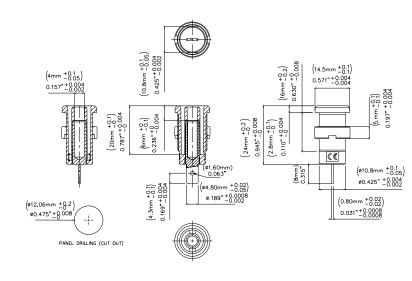

2060 Fax: 888-403-3360

**Europe:** 31-(0) 40 2675 150 **International**: 425-446-5500

e-mail: technicalsupport@pomonatest.com

Where to Buy: www.pomonaelectronics.com

All dimensions are in inches. Tolerances (except noted):  $.xx = \pm .02$ " (,51 mm),  $.xxx = \pm .005$ " (,127 mm). All specifications are to the latest revisions. Specifications are subject to change without notice. Registered trademarks are the property of their respective companies.