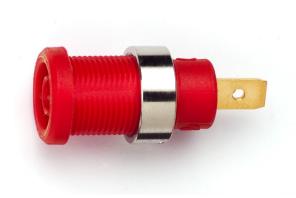

# Models 72913 Panel Mt IEC1010 4mm (0.16in) jack for sheathed banana

#### **Features**

 Panel Mt IEC1010 4mm (0.16in) jack for sheathed banana plugs.

#### **Materials**

Body: Polyamide.Nut: Nickel plated

• Solder Tab: Gold plated Nickel brass.