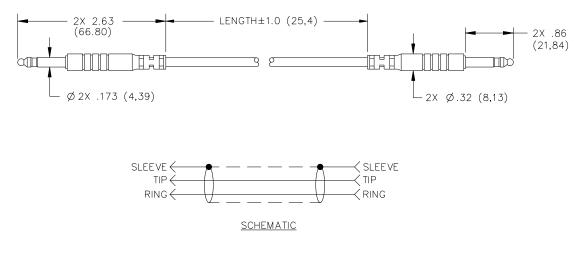

## **MATERIALS:**

Bantam Plug: Body – Brass, Insulation – PVC, Color: Black Audio Cable: Two Conductor Twisted Pair With Spiral Shield, Color: Gray Capacitance: 40 pF/Ft. Conductors: 22 AWG, Stranding: 7 x 30 Jacket: PVC, O.D. .180" (4,6mm) Nom., Marking: "POMONA 4279-XX" Finish: 4279N Brass nickel plated