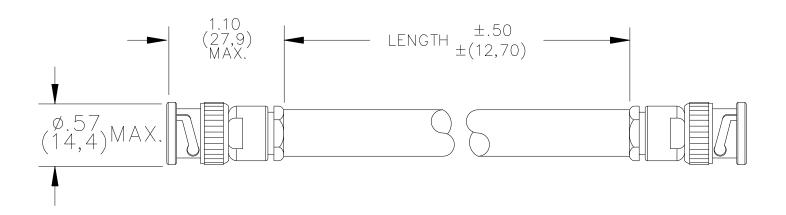

## ORDERING INFORMATION: Model BNC-C-XX

XX = Cable Length in inches, length tolerance:  $\pm 0.5$ "

Standard Lengths: 18", 24", 36", 48", 60", 72", 96", & 600".