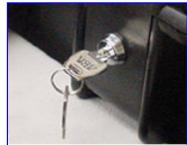

## **FEATURES**

- Automatic pressure purge system
- Molded-in padlock holes (fits standard size Masterlocks®)
- Optional multilayer protective cubed matrix Accuform Foam
- Available with latches with keyed chrome metal locks or plastic non-corrosive locks
- Available with easy-to-install panel kits supplied with orings and screws
- Customization available (machining)