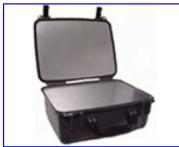

R-300

Top Manufacturer of Electronic Enclosures, Plastic Instrument

Cases, Project Boxes, and Enclosures

**Buy Now!** Home About Us **Products** Accessories Customization **Contact Us** 

R-300

R-520

R-710

R-710CC

R-720

R-720CC

R-920

R-1220

**E** RX-Series

S-Series

**SL-Series** 

| MODEL | DRAWINGS    |        |
|-------|-------------|--------|
|       | (.pdf)      | (.dwg) |
| R-300 | <b>&gt;</b> | A      |

|                   | Length  | Width  | Depth  |
|-------------------|---------|--------|--------|
| Outside Dimension | 10.800" | 9.850" | 4.870" |
| Inside Dimension  | 9.600"  | 7.420" | 4.000" |

|                      | Case Weight | Shipping Weight |
|----------------------|-------------|-----------------|
| R-300F (with foam)   | 2.65 lbs.   | 4.00 lbs.       |
| R-300 (without foam) | 2.45 lbs.   | 3.00 lbs.       |