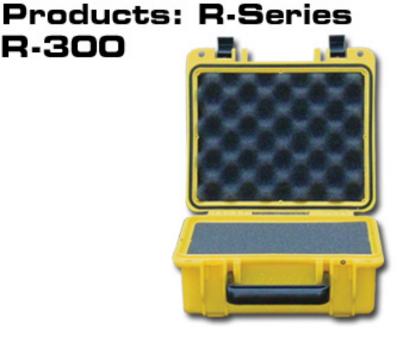

R-300

Top Manufacturer of Electronic Enclosures, Plastic Instrument

Cases, Project Boxes, and Enclosures

**Buy Now!** Home About Us **Products** Accessories Customization **Contact Us** 

R-300

R-520

R-710

R-710CC

R-720

R-720CC

R-920

R-1220

**E** RX-Series

S-Series

**SL-Series** 

| MODEL | DRAWINGS    |        |
|-------|-------------|--------|
|       | (.pdf)      | (.dwg) |
| R-300 | <b>&gt;</b> | A      |

|                   | Length  | Width  | Depth  |
|-------------------|---------|--------|--------|
| Outside Dimension | 10.800" | 9.850" | 4.870" |
| Inside Dimension  | 9.600"  | 7.420" | 4.000" |

|                      | Case Weight | Shipping Weight |
|----------------------|-------------|-----------------|
| R-300F (with foam)   | 2.65 lbs.   | 4.00 lbs.       |
| R-300 (without foam) | 2.45 lbs.   | 3.00 lbs.       |

## **FEATURES**

- Automatic pressure purge system
- Molded-in padlock holes (fits standard size Masterlocks®)
- Optional multilayer protective cubed matrix Accuform Foam
- Available with latches with keyed chrome metal locks or plastic non-corrosive locks
- Available with easy-to-install panel kits supplied with orings and screws
- Customization available (machining)