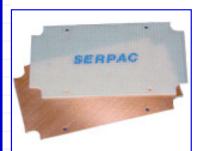

# **ACCESSORIES** (Click an accessory for compatible models and part numbers)

Grid and Clad Protoyping Boards Pocket Clip (P/N 370/371, 470/471)

Key Holder

Non-Skid Feet (P/N 50)
RETURN TO TOP

HomeAbout SERPACProductsAccessoriesCustomizationsDistributorsBuy Now!Contact UsPRODUCTS: A-SeriesC-SeriesCH-SeriesG-SeriesH-SeriesR-SeriesS-SeriesS-Series