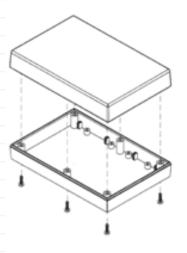

## **FEATURES**

- Two-piece standard design
- -I refers to the "I" version of a model, with a 0.015" smooth depression on top for printing or flush membrane/label surface
- Circuit board mounting bosses
- Assembly with six screws
- Customization available
  - -two insert areas/I-Plates (top and bottom)
  - -machining
  - -pad printing