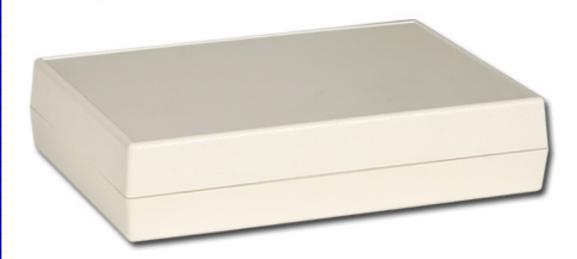

# Products: S-Series 171, 171-I

| MODEL      | LENGTH | WIDTH  | HEIGHT | DRAWINGS |        |
|------------|--------|--------|--------|----------|--------|
|            |        |        |        | (.pdf)   | (.dwg) |
| 171, 171-l | 6.880" | 4.880" | 1.510" |          | A      |

## **FEATURES**

- Two-piece standard design
- -I refers to the "I" version of a model, with a 0.015" smooth depression on top for printing or flush membrane/label surface
- Circuit board mounting bosses
- Assembly with six screws
- Customization available
  - -two insert areas/I-Plates (top and bottom)
  - -machining
  - -pad printing