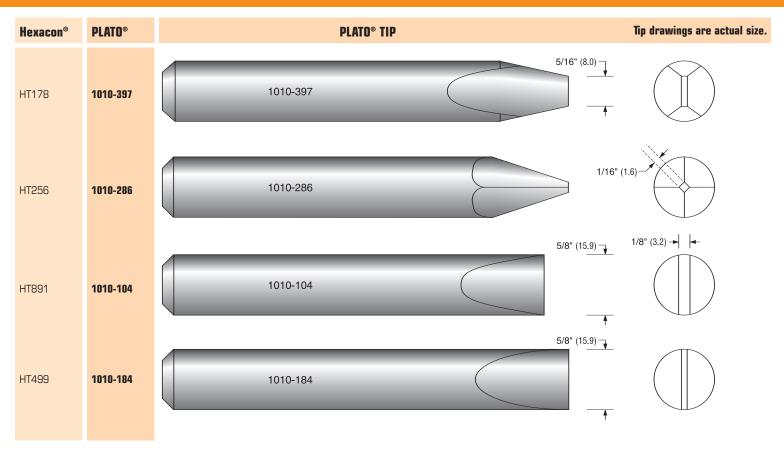

## 5/8" (15.9mm) Plato® Tips to fit Soldering Irons For • Hexacon® • American Beauty® • Esico® • Weller® Marksman SP175

All points are 1/16" (1.6) thick unless otherwise noted. () = mm

Tip samples are available. Custom tip designs on request. All dimensions are shown before tinning and are subject to manufacturing tolerances.