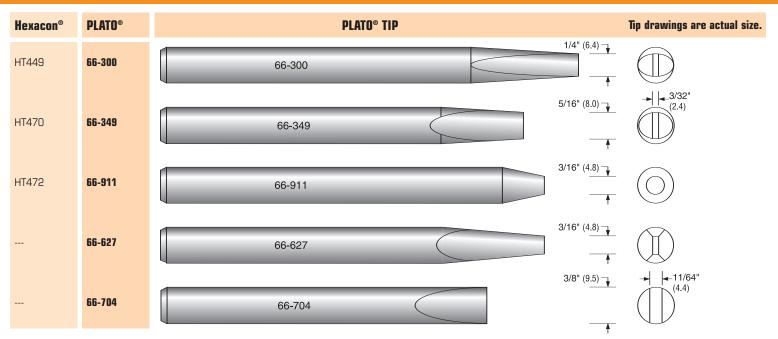

## 3/8" (9.5mm) Plato® Tips to fit Soldering Irons For Hexacon® • American Beauty® • Esico®

All points are 1/16" (1.6) thick unless otherwise noted. () = mm

Tip samples are available. Custom tip designs on request. All dimensions are shown before tinning and are subject to manufacturing tolerances.