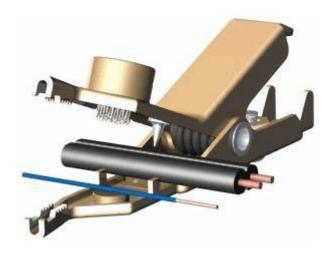

## Small Angled Nose Telecom Clip with Bed of Nails

Model # JP-25182-\*\*\*

- Mueller J.S. Popper brand
- Jaw opens 1.0" (25.4mm)
- Uses bed of nails to pierce insulation
- Material: nickel-silver jaws; includes brass screw, brass nut, brass washer, and bronze star washer
- Length: 2.34" (59.4mm)
- Connection Options: -N Without Hardware, -L With Loose Hardware, -J Banana Jack, -TJ Threaded Banana Jack