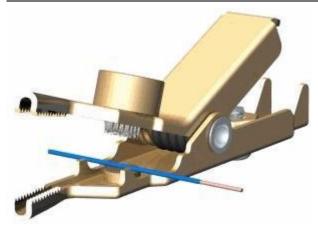

## Small Angled Nose Telecom Clip with Bed of Nails

Model # JP-25182-\*\*\*

- Mueller J.S. Popper brand
- Jaw opens 1.0" (25.4mm)
- Uses bed of nails to pierce insulation
- Material: nickel-silver jaws; includes brass screw, brass nut, brass washer, and bronze star washer
- Length: 2.34" (59.4mm)
- Connection Options: -N Without Hardware, -L With Loose Hardware, -J Banana Jack, -TJ Threaded Banana Jack