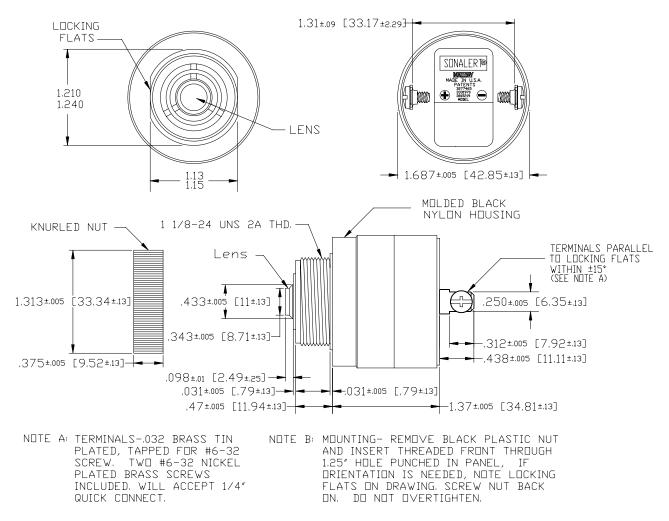

g                | Panel (see note B)                 |
| Voltage Rating          | 30 to 120 Vac/dc                   |
| Frequency               | 2900 Hz ±500 Hz                    |
| Loudness (Min. Voltage) | 85 dB(A) min. @ 2 FT and 30 Vac/dc |
| Loudness (Max Voltage)  | 97 dB(A) min. @ 2FT and 120 Vac/dc |
| Current Draw            | 43 mA Max @ 30 Vac/dc              |
| Current Draw            | 63 mA Max @ 120 Vac/dc             |
| Storage Temperature     | -40°C to +85°C                     |
| Operating Temperature   | -30°C to +65°C                     |
| Weight (Typical)        | 2.1 oz (59 g)                      |
| Housing                 | 6/6 Nylon, Color Black             |
| Options                 | For other options contact factory  |

## Dimensions: Inches (mm)