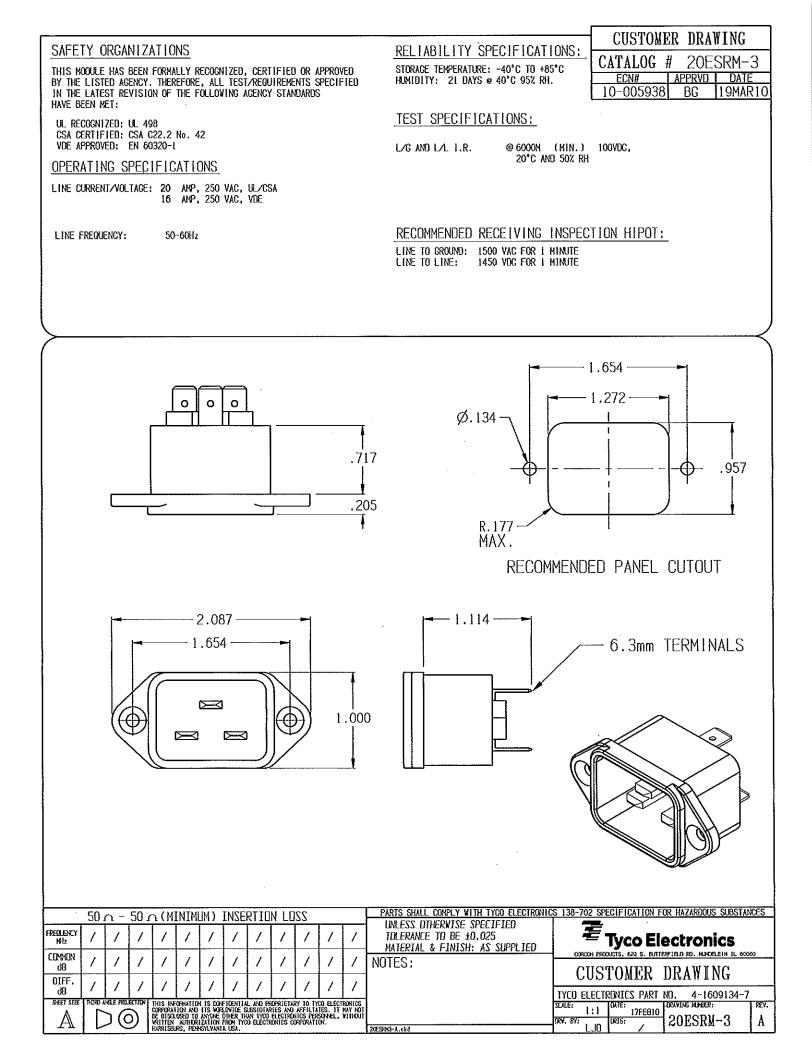

## Detailed product features are not currently available online.

Product features can often be found by referring to the available documents. Contact us for information about this product.

| Documentation & Additional Information                                                                                                         |                                |
|------------------------------------------------------------------------------------------------------------------------------------------------|--------------------------------|
| <ul> <li>Product Drawings:</li> <li>CUSTOMER DRAWING 20ESRM-3 (PDF, English)</li> </ul>                                                        | Related Products:<br>• Tooling |
| Catalog Pages/Data Sheets:<br>• 1654001_CORCOM_PRODUCT_GUIDE_SR_SERIES (PDF, English)<br>• 8-1773460-7_CORCOM_SR_SERIES_FILTERS (PDF, English) |                                |
| <ul> <li>Product Specifications:</li> <li>None Available</li> </ul>                                                                            |                                |
| Application Specifications: <ul> <li>None Available</li> </ul>                                                                                 |                                |
| Instruction Sheets:<br>• None Available                                                                                                        |                                |
| CAD Files:<br>• None Available                                                                                                                 |                                |
|                                                                                                                                                |                                |