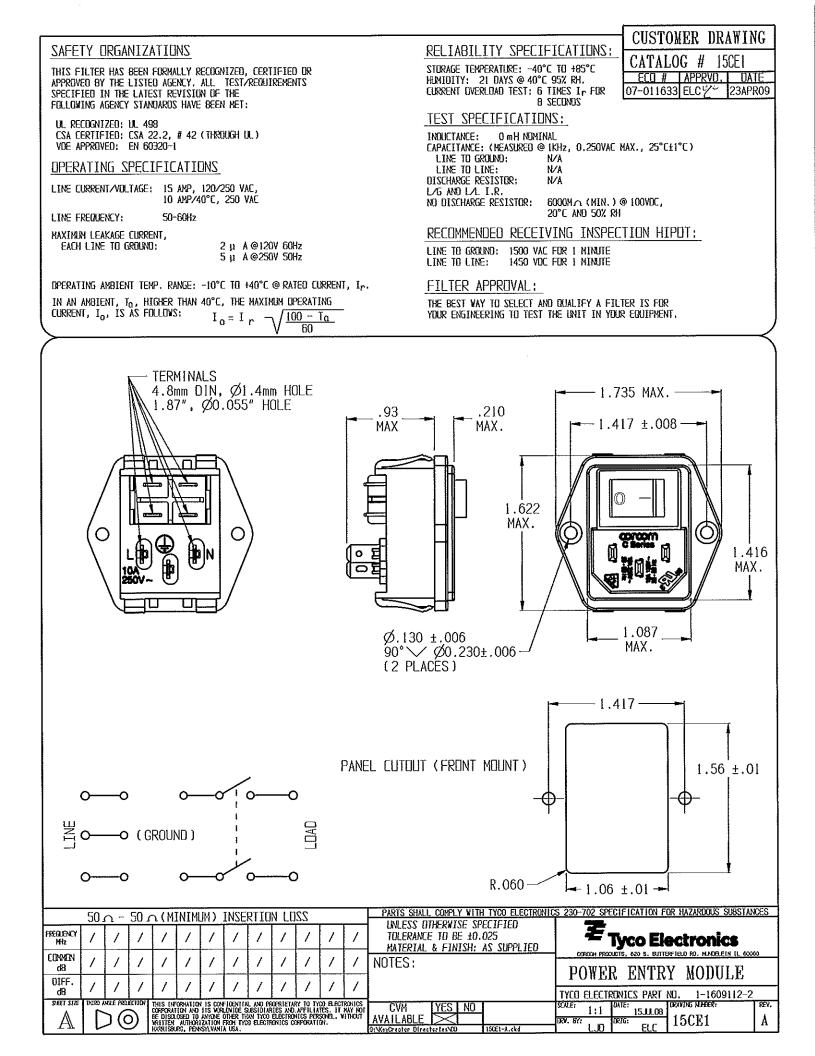

## **Documentation & Additional Information** Additional Information: • Product Line Information Product Drawings: • CUSTOMER DRAWING 15CE1 (PDF, English) Catalog Pages/Data Sheets: **Related Products:** • 1-1654250-1\_CORCOM\_EMI\_RFI\_QRG (PDF, English) Tooling • 1654001\_Corcom\_Product\_Guide\_C\_Series (PDF, English) • CORCOM\_C\_SERIES\_15AMP\_POWER\_ENTRY\_MODULE (PDF, English) **Product Specifications:** None Available Application Specifications: None Available Instruction Sheets: None Available CAD Files: (CAD Format & Compression Information) • 2D Drawing (DXF, Version B) • 3D Model (IGES, Version B) • 3D Model (STEP, Version B)