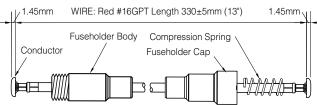

# **Product Characteristics**

| Compatible Fuses    | 2AG or 5×20mm                                                                                                                                                                                                    |
|---------------------|------------------------------------------------------------------------------------------------------------------------------------------------------------------------------------------------------------------|
| Electrical          | This fuseholder, part number 150274, is intended for use with 2AG and 5 × 20mm fuses. Maximum current ratings are 5 amperes at 250V for the 2AG size fuses and 10 amperes at 250V for the 5 × 20mm size fuses.** |
| Body                | Black Nylon, UL94 V-0                                                                                                                                                                                            |
| Terminals           | Brass                                                                                                                                                                                                            |
| Wire                | 16 Awg size; Nominal o.d. 0.104"; color Red                                                                                                                                                                      |
| Lead Pull Test      | Will withstand 10 lb. pull.                                                                                                                                                                                      |
| Ambient Temperature | -40°C to +80°C.                                                                                                                                                                                                  |