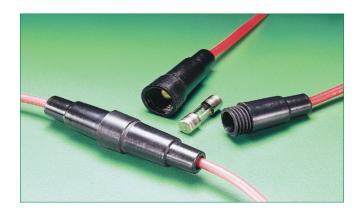

# 150 Series In-Line Holders for 2AG or 5×20mm Fuses

# **Product Characteristics**

| Compatible Fuses    | 2AG or 5×20mm                                                                                                                                                                                                    |
|---------------------|------------------------------------------------------------------------------------------------------------------------------------------------------------------------------------------------------------------|
| Electrical          | This fuseholder, part number 150274, is intended for use with 2AG and 5 × 20mm fuses. Maximum current ratings are 5 amperes at 250V for the 2AG size fuses and 10 amperes at 250V for the 5 × 20mm size fuses.** |
| Body                | Black Nylon, UL94 V-0                                                                                                                                                                                            |
| Terminals           | Brass                                                                                                                                                                                                            |
| Wire                | 16 Awg size; Nominal o.d. 0.104"; color Red                                                                                                                                                                      |
| Lead Pull Test      | Will withstand 10 lb. pull.                                                                                                                                                                                      |
| Ambient Temperature | -40°C to +80°C.                                                                                                                                                                                                  |