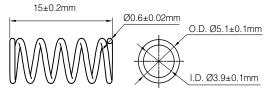

# 150 Series In-Line Holders for 2AG or 5×20mm Fuses







### **Dimensions**





### COMPRESSION SPRING:



# **Product Characteristics**

| Compatible Fuses    | 2AG or 5×20mm                                                                                                                                                                                                    |
|---------------------|------------------------------------------------------------------------------------------------------------------------------------------------------------------------------------------------------------------|
| Electrical          | This fuseholder, part number 150274, is intended for use with 2AG and 5 × 20mm fuses. Maximum current ratings are 5 amperes at 250V for the 2AG size fuses and 10 amperes at 250V for the 5 × 20mm size fuses.** |
| Body                | Black Nylon, UL94 V-0