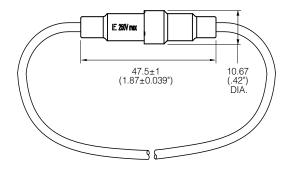

### **Dimensions**

# **Product Characteristics**

| Compatible Fuses    | 2AG or 5×20mm                                                                                                                                                                                                    |
|---------------------|------------------------------------------------------------------------------------------------------------------------------------------------------------------------------------------------------------------|
| Electrical          | This fuseholder, part number 150274, is intended for use with 2AG and 5 × 20mm fuses. Maximum current ratings are 5 amperes at 250V for the 2AG size fuses and 10 amperes at 250V for the 5 × 20mm size fuses.** |
| Body                | Black Nylon, UL94 V-0                                                                                                                                                                                            |
| Terminals           | Brass                                                                                                                                                                                                            |
| Wire                | 16 Awg size; Nominal o.d. 0.104"; color Red                                                                                                                                                                      |
| Lead Pull Test      | Will withstand 10 lb. pull.                                                                                                                                                                                      |
| Ambient Temperature | -40°C to +80°C.                                                                                                                                                                                                  |