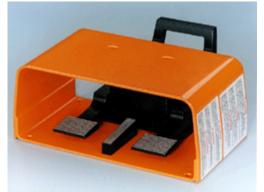

### **EXPLOSION PROOF**

500 SERIES INDUSTRIAL CONTROL EQUIPMENT FOR HAZARDOUS LOCATIONS

**Explosion Proof 500 Series Footswitch - Two Pedal** 

## **Key Benefits**

Nonsparking cast aluminum housing. Aluminum full guard with integral base plate painted Alert Orange. All models supplied with a 3/4"-14 N.P.T. threaded rigid metal conduit entry and mounting provisions in the base plate. The two pedal model is supplied with a divider bar between pedals which helps prevent accidental operation of both pedals at one time.

#### **Materials of Construction:**

- Aluminum full guard with integral base plate painted Alert Orange
- All models supplied with a 3/4"-14 N.P.T. threaded rigid metal conduit entry and mounting provisions in the base plate
- Integral handle for ease of moving

#### **Features & Benefits:**

- Non sparking cast aluminum housing
- 4 holes provided for rigid mounting to floor or equipment
- The two pedal model is supplied with a divider bar between pedals which helps preventime