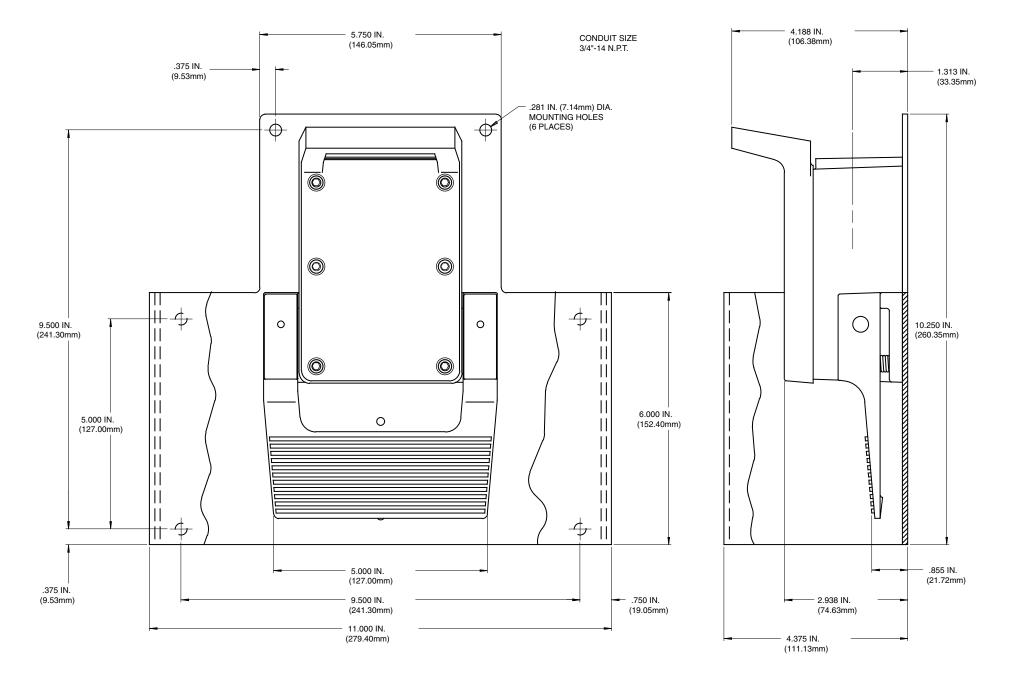

Size: 10-1/4" x 11" x 4-3/8" Weight: Approx. 7-3/4 lbs.

## Industrial Explosion Proof 500 Series Single Treadle Model

NOTE: ALL DIMENSIONS ARE FOR REFERENCE ONLY.

|                         | (140.001111)                                      | 3/4"-14 N.H.                                                                                                                                                                                                                                                                                                                                                                                                                                                                                                                                                                                                                                                                                                                                                                                                                                                                                                                                                                                                                                                                                                                                                                                                                                                                                                                                                                                                                                                                                                                                                                                                                                                                                                                                                                                                                                                                                                                                                                                                                                                                                                                   |                                          |
|-------------------------|---------------------------------------------------|--------------------------------------------------------------------------------------------------------------------------------------------------------------------------------------------------------------------------------------------------------------------------------------------------------------------------------------------------------------------------------------------------------------------------------------------------------------------------------------------------------------------------------------------------------------------------------------------------------------------------------------------------------------------------------------------------------------------------------------------------------------------------------------------------------------------------------------------------------------------------------------------------------------------------------------------------------------------------------------------------------------------------------------------------------------------------------------------------------------------------------------------------------------------------------------------------------------------------------------------------------------------------------------------------------------------------------------------------------------------------------------------------------------------------------------------------------------------------------------------------------------------------------------------------------------------------------------------------------------------------------------------------------------------------------------------------------------------------------------------------------------------------------------------------------------------------------------------------------------------------------------------------------------------------------------------------------------------------------------------------------------------------------------------------------------------------------------------------------------------------------|------------------------------------------|
| .375 IN.<br>(9.53mm)    |                                                   | 281 IN(7.14mm) DIA.<br>MOUNTING HOLES<br>(6 PLACES)                                                                                                                                                                                                                                                                                                                                                                                                                                                                                                                                                                                                                                                                                                                                                                                                                                                                                                                                                                                                                                                                                                                                                                                                                                                                                                                                                                                                                                                                                                                                                                                                                                                                                                                                                                                                                                                                                                                                                                                                                                                                            | 1.313 IN.<br>(33.35mm                    |
|                         |                                                   |                                                                                                                                                                                                                                                                                                                                                                                                                                                                                                                                                                                                                                                                                                                                                                                                                                                                                                                                                                                                                                                                                                                                                                                                                                                                                                                                                                                                                                                                                                                                                                                                                                                                                                                                                                                                                                                                                                                                                                                                                                                                                                                                |                                          |
| 9.500 IN.<br>(241.30mm) |                                                   | +                                                                                                                                                                                                                                                                                                                                                                                                                                                                                                                                                                                                                                                                                                                                                                                                                                                                                                                                                                                                                                                                                                                                                                                                                                                                                                                                                                                                                                                                                                                                                                                                                                                                                                                                                                                                                                                                                                                                                                                                                                                                                                                              | 0 10.250 IN.<br>(260.35mm)               |
| 5.000 IN.<br>(127.00mm) |                                                   | 6.000 IN.<br>(152.40mm)                                                                                                                                                                                                                                                                                                                                                                                                                                                                                                                                                                                                                                                                                                                                                                                                                                                                                                                                                                                                                                                                                                                                                                                                                                                                                                                                                                                                                                                                                                                                                                                                                                                                                                                                                                                                                                                                                                                                                                                                                                                                                                        |                                          |
|                         | 5.000 IN                                          |                                                                                                                                                                                                                                                                                                                                                                                                                                                                                                                                                                                                                                                                                                                                                                                                                                                                                                                                                                                                                                                                                                                                                                                                                                                                                                                                                                                                                                                                                                                                                                                                                                                                                                                                                                                                                                                                                                                                                                                                                                                                                                                                | 855 IN.                                  |
| .375 IN.<br>(9.53mm)    | 9.500 IN                                          | .750 IN.<br>(19.05mm)                                                                                                                                                                                                                                                                                                                                                                                                                                                                                                                                                                                                                                                                                                                                                                                                                                                                                                                                                                                                                                                                                                                                                                                                                                                                                                                                                                                                                                                                                                                                                                                                                                                                                                                                                                                                                                                                                                                                                                                                                                                                                                          | 2.938 IN.<br>(74.63mm) (21.72mm)         |
|                         | (279.40mm)                                        |                                                                                                                                                                                                                                                                                                                                                                                                                                                                                                                                                                                                                                                                                                                                                                                                                                                                                                                                                                                                                                                                                                                                                                                                                                                                                                                                                                                                                                                                                                                                                                                                                                                                                                                                                                                                                                                                                                                                                                                                                                                                                                                                | (111.13mm)                               |
| .375 IN                 | 5.750 IN.<br>(146.05mm)                           | CONDUIT SIZE<br>3/4*-14 N.PT                                                                                                                                                                                                                                                                                                                                                                                                                                                                                                                                                                                                                                                                                                                                                                                                                                                                                                                                                                                                                                                                                                                                                                                                                                                                                                                                                                                                                                                                                                                                                                                                                                                                                                                                                                                                                                                                                                                                                                                                                                                                                                   | 4.188 IN                                 |
| 375 IN.<br>(9.53mm)     | 5.750 IN.                                         | CONDUIT SIZE<br>3/4-14 N.P.<br>2811/11/14mm) DIA.<br>MOUNTING HOLES<br>(6 PL&ES)                                                                                                                                                                                                                                                                                                                                                                                                                                                                                                                                                                                                                                                                                                                                                                                                                                                                                                                                                                                                                                                                                                                                                                                                                                                                                                                                                                                                                                                                                                                                                                                                                                                                                                                                                                                                                                                                                                                                                                                                                                               |                                          |
| 375 N                   | 5.750 IN<br>(146.05mm)<br>5.000 IN<br>(127.00mm)  | 3/4*-14 N.P.  281 IN/7.14mm) DIA. MOUNTING HOLES (6 PLACES)                                                                                                                                                                                                                                                                                                                                                                                                                                                                                                                                                                                                                                                                                                                                                                                                                                                                                                                                                                                                                                                                                                                                                                                                                                                                                                                                                                                                                                                                                                                                                                                                                                                                                                                                                                                                                                                                                                                                                                                                                                                                    | 4.188 IN                                 |
| 3.500 N. (241.30mm)     | 5.750 IN<br>(146.05mm)<br>5.000 IN<br>(127.00mm)  | 3/4*-14 N.P.  -281 (N/7.14mm) DIA MC 10/4 N.P. | 4.188 IN                                 |
|                         | 6.750 N.<br>(146.05cm)<br>(5.000 N.<br>(127.05cm) | 3/4*-14 N.P.  281 IN/7.14mm) DIA. MOUNTING HOLES (6 PLACES)                                                                                                                                                                                                                                                                                                                                                                                                                                                                                                                                                                                                                                                                                                                                                                                                                                                                                                                                                                                                                                                                                                                                                                                                                                                                                                                                                                                                                                                                                                                                                                                                                                                                                                                                                                                                                                                                                                                                                                                                                                                                    | 4.198 (N. 1.05.38mm) 1.215 (N. (32.38mm) |