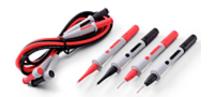

## Description

The U1169A consists of one pair (red and black) of insulated test leads, one pair of test probes with 19-mm tips and another pair of test probes with 4-mm tips. Recommended for use with Agilent handheld digital multimeters. Rated at CAT III 1000V, CAT IV 600V, 15A.