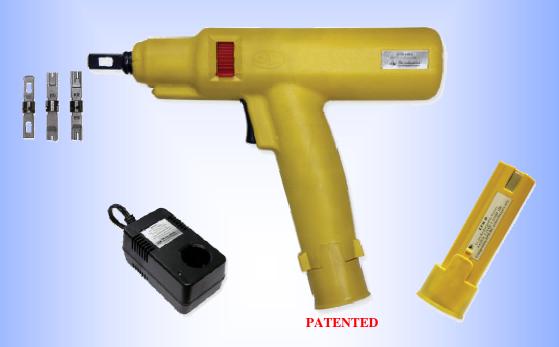

## EPB BATTERY PUNCHDOWN TOOL

## A Revolutionary Technological Breakthrough The World's First Battery Powered Punchdown Tool

Battery powered punchdown tool offering the convenience of battery power and designed for operator safety and efficiency.

- Over 1,000 impacts between charges
- Dual action trigger for LED task lighting and impact
- Quick-easy blade lock and release
- 90° Blade orientation adjustment for any angled impact
- Hi/Low impact settings easily adjusted
- Powerful, lightweight 7.2V lithium ion battery
- Quick charge battery charger