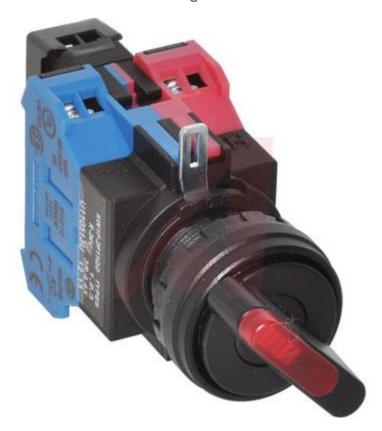

## HW1F-2F11QD-R-24V 22mm Selector Switch Lighted

## **Key Features**

- Finger safe (IP20) screw terminals standard, other terminal styles available
- All E-Stops meet EN418 (IEC compliant, positive action)
- UL listed, CSA certified, TUV approved, and CE marked
- Super bright incandescent or LED illumination
- IP65 and NEMA type 1, 2, 3, 3R, 4, 4X, 5, 12, and 13
- 600V/10A contacts with a wide operating range from 5mA at 3V AC/DC to 10A at 120V AC

Operation Type Maintained

Product Type Selector Switch Illuminated

Mounting Hole SizeΦ22mmShapeRoundColorRedNormally Open Contacts1Normally Closed Contacts1Number of Positions2

Illumination Voltage

24V AC|24V DC