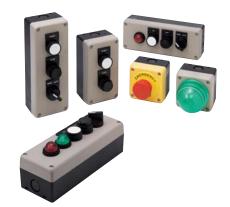

# **Enclosures for XW, HW &TW 22mm Switches and Pilot Devices**

# **Key features:**

- Three compact sizes (mm): 76 x 76, 140 x 76 and 200 x 76
- Available in 1, 2, 3, 4 or 5 mounting hole configurations
- Easy installation: panel, wall or frame mountable
- Polycarbonate enclosure cover and base, stainless steel screws
- UL Listed, RoHS Compliant
- IP65 and Nema Type 4X rated (when installed with IP65 or Nema Type 4X unit)
- Class II electric shock protection (when installed with applicable unit)
- Ideal for high temperatures (-25 to 60°C) and corrosive environments