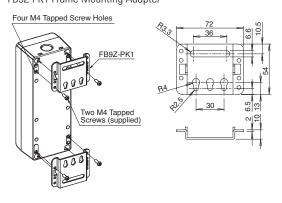

#### **Accessories**

| Description         | Part Number |
|---------------------|-------------|
| Plug Adaptor 13.5mm | HW9Z-PG135  |
| Mounting Bracket    | FB9Z-PK1    |

Connectors and nuts are not supplied with accessories.

# Mounting

FB9Z-PK1 Frame Mounting Adapter