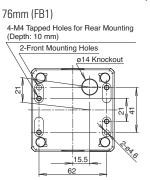

# **External Dimensions (mm)**

# **Mounting Hole Dimensions**

| Model | FB1 | FB2                      | FB3                                                                                                                                                                                                                                                                                                                                                                                                                                                                                                                                                                                                                                                                                                                                                                                                                                                                                                                                                                                                                                                                                                                                                                                                                                                                                                                                                                                                                                                                                                                                                                                                                                                                                                                                                                                                                                                                                                                                                                                                                                                                                                                     | FB2/FB3                  |
|-------|-----|--------------------------|-------------------------------------------------------------------------------------------------------------------------------------------------------------------------------------------------------------------------------------------------------------------------------------------------------------------------------------------------------------------------------------------------------------------------------------------------------------------------------------------------------------------------------------------------------------------------------------------------------------------------------------------------------------------------------------------------------------------------------------------------------------------------------------------------------------------------------------------------------------------------------------------------------------------------------------------------------------------------------------------------------------------------------------------------------------------------------------------------------------------------------------------------------------------------------------------------------------------------------------------------------------------------------------------------------------------------------------------------------------------------------------------------------------------------------------------------------------------------------------------------------------------------------------------------------------------------------------------------------------------------------------------------------------------------------------------------------------------------------------------------------------------------------------------------------------------------------------------------------------------------------------------------------------------------------------------------------------------------------------------------------------------------------------------------------------------------------------------------------------------------|--------------------------|
|       |     | 50mm Mounting<br>Centers | 36/50mm Mounting<br>Centers                                                                                                                                                                                                                                                                                                                                                                                                                                                                                                                                                                                                                                                                                                                                                                                                                                                                                                                                                                                                                                                                                                                                                                                                                                                                                                                                                                                                                                                                                                                                                                                                                                                                                                                                                                                                                                                                                                                                                                                                                                                                                             | 30mm Mounting<br>Centers |
| Shape |     | 3.2                      | \(\text{\text{\text{\text{\text{\text{\text{\text{\text{\text{\text{\text{\text{\text{\text{\text{\text{\text{\text{\text{\text{\text{\text{\text{\text{\text{\text{\text{\text{\text{\text{\text{\text{\text{\text{\text{\text{\text{\text{\text{\text{\text{\text{\text{\text{\text{\text{\text{\text{\text{\text{\text{\text{\text{\text{\text{\text{\text{\text{\text{\text{\text{\text{\text{\text{\text{\text{\text{\text{\text{\text{\text{\text{\text{\text{\text{\text{\text{\text{\text{\text{\text{\text{\text{\text{\text{\text{\text{\text{\text{\text{\text{\text{\text{\text{\text{\text{\text{\text{\text{\text{\text{\text{\text{\text{\text{\text{\text{\text{\text{\text{\text{\text{\text{\text{\text{\text{\text{\text{\text{\text{\text{\text{\text{\text{\text{\text{\text{\text{\text{\text{\text{\text{\text{\text{\text{\text{\text{\text{\text{\text{\text{\text{\text{\text{\text{\text{\text{\text{\text{\text{\text{\text{\text{\text{\text{\text{\text{\text{\text{\text{\text{\text{\text{\text{\text{\text{\text{\text{\text{\text{\text{\text{\text{\text{\text{\text{\text{\text{\text{\tin}\text{\text{\text{\text{\text{\text{\text{\text{\text{\text{\text{\text{\text{\text{\text{\text{\text{\text{\text{\text{\text{\text{\text{\text{\text{\text{\text{\text{\text{\text{\text{\text{\text{\text{\text{\text{\text{\text{\text{\text{\text{\text{\tint{\text{\text{\text{\text{\text{\text{\text{\text{\text{\text{\text{\text{\text{\text{\text{\text{\text{\text{\text{\text{\text{\text{\text{\text{\text{\text{\text{\text{\text{\text{\text{\text{\text{\text{\text{\text{\text{\text{\text{\text{\text{\text{\text{\text{\text{\text{\text{\text{\text{\text{\text{\text{\tetx{\text{\text{\text{\text{\text{\text{\text{\text{\text{\text{\ti}\}\tittt{\text{\text{\ti}\text{\text{\text{\text{\text{\text{\text{\text{\text{\text{\text{\text{\text{\text{\text{\ti}}\\\ \tittt{\text{\text{\text{\text{\texi}\text{\text{\text{\text{\tex{\text{\text{\texi}\tiliz}{\text{\tiin}\tiint{\text{\texi}\text{\text{\text{\text{\text{\text{\texi}\tint{\text{\texi}\tex{ | 023 13                   |