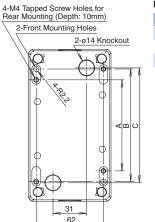

#### **Internal Dimensions (mm)**

# **Mounting Hole Dimensions**

| Model | FB1 | FB2                      | FB3                                                                                                                                                                                                                                                                                                                                                                                                                                                                                                                                                                                                                                                                                                                                                                                                                                                                                                                                                                                                                                                                                                                                                                                                                                                                                                                                                                                                                                                                                                                                                                                                                                                                                                                                                                                                                                                                                                                                                                                                                                                                                                                     | FB2/FB3                  |
|-------|-----|--------------------------|-------------------------------------------------------------------------------------------------------------------------------------------------------------------------------------------------------------------------------------------------------------------------------------------------------------------------------------------------------------------------------------------------------------------------------------------------------------------------------------------------------------------------------------------------------------------------------------------------------------------------------------------------------------------------------------------------------------------------------------------------------------------------------------------------------------------------------------------------------------------------------------------------------------------------------------------------------------------------------------------------------------------------------------------------------------------------------------------------------------------------------------------------------------------------------------------------------------------------------------------------------------------------------------------------------------------------------------------------------------------------------------------------------------------------------------------------------------------------------------------------------------------------------------------------------------------------------------------------------------------------------------------------------------------------------------------------------------------------------------------------------------------------------------------------------------------------------------------------------------------------------------------------------------------------------------------------------------------------------------------------------------------------------------------------------------------------------------------------------------------------|--------------------------|
|       |     | 50mm Mounting<br>Centers | 36/50mm Mounting<br>Centers                                                                                                                                                                                                                                                                                                                                                                                                                                                                                                                                                                                                                                                                                                                                                                                                                                                                                                                                                                                                                                                                                                                                                                                                                                                                                                                                                                                                                                                                                                                                                                                                                                                                                                                                                                                                                                                                                                                                                                                                                                                                                             | 30mm Mounting<br>Centers |
| Shape |     | 3.2                      | \(\text{\text{\text{\text{\text{\text{\text{\text{\text{\text{\text{\text{\text{\text{\text{\text{\text{\text{\text{\text{\text{\text{\text{\text{\text{\text{\text{\text{\text{\text{\text{\text{\text{\text{\text{\text{\text{\text{\text{\text{\text{\text{\text{\text{\text{\text{\text{\text{\text{\text{\text{\text{\text{\text{\text{\text{\text{\text{\text{\text{\text{\text{\text{\text{\text{\text{\text{\text{\text{\text{\text{\text{\text{\text{\text{\text{\text{\text{\text{\text{\text{\text{\text{\text{\text{\text{\text{\text{\text{\text{\text{\text{\text{\text{\text{\text{\text{\text{\text{\text{\text{\text{\text{\text{\text{\text{\text{\text{\text{\text{\text{\text{\text{\text{\text{\text{\text{\text{\text{\text{\text{\text{\text{\text{\text{\text{\text{\text{\text{\text{\text{\text{\text{\text{\text{\text{\text{\text{\text{\text{\text{\text{\text{\text{\text{\text{\text{\text{\text{\text{\text{\text{\text{\text{\text{\text{\text{\text{\text{\text{\text{\text{\text{\text{\text{\text{\text{\text{\text{\text{\text{\text{\text{\text{\text{\text{\text{\text{\text{\text{\tin}\text{\text{\text{\text{\text{\text{\text{\text{\text{\text{\text{\text{\text{\text{\text{\text{\text{\text{\text{\text{\text{\text{\text{\text{\text{\text{\text{\text{\text{\text{\text{\text{\text{\text{\text{\text{\text{\text{\text{\text{\text{\text{\tint{\text{\text{\text{\text{\text{\text{\text{\text{\text{\text{\text{\text{\text{\text{\text{\text{\text{\text{\text{\text{\text{\text{\text{\text{\text{\text{\text{\text{\text{\text{\text{\text{\text{\text{\text{\text{\text{\text{\text{\text{\text{\text{\text{\text{\text{\text{\text{\text{\text{\text{\text{\text{\tetx{\text{\text{\text{\text{\text{\text{\text{\text{\text{\text{\ti}\}\tittt{\text{\text{\ti}\text{\text{\text{\text{\text{\text{\text{\text{\text{\text{\text{\text{\text{\text{\text{\ti}}\\\ \tittt{\text{\text{\text{\text{\texi}\text{\text{\text{\text{\tex{\text{\text{\texi}\tiliz}{\text{\tiin}\tiint{\text{\texi}\text{\text{\text{\text{\text{\text{\texi}\tint{\text{\texi}\tex{ | 023 13                   |