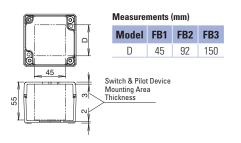

#### **Specifications**

| Specifications                        |                                                                                                                                                |                                  |  |
|---------------------------------------|------------------------------------------------------------------------------------------------------------------------------------------------|----------------------------------|--|
| Operating Conditions                  | Ambient temperature                                                                                                                            | -25 to +60°C (no freezing)       |  |
|                                       | Relative humidity                                                                                                                              | 45 to 85%RH<br>(no condensation) |  |
|                                       | Storage temperature                                                                                                                            | -40 to +80°C (no freezing)       |  |
|                                       | Degree of pollution                                                                                                                            | 3                                |  |
| Degree of Protection                  | IP65 (when IP65 switches and pilot devices are installed) NEMA Type 4X Indoor Use Only (when Type 4X switches and pilot devices are installed) |                                  |  |
| Electric Shock Protection             | Class II (when class II switches and pilot devices are installed)                                                                              |                                  |  |
| Material                              | Cover and base                                                                                                                                 | Polycarbonate                    |  |
| iviaterrar                            | Cover mounting screws                                                                                                                          | Stainless steel                  |  |
| Applicable Switches and Pilot Devices | HW, TW and XW series switches, pilot devices and accessories (see note below)                                                                  |                                  |  |
| Weight (approx.)                      | 76mm type: 125g (FB1W-111Z)<br>140mm type: 184g (FB2W-211Z)<br>200mm type: 243g (FB3W-311Z)                                                    |                                  |  |

#### **Internal Dimensions (mm)**