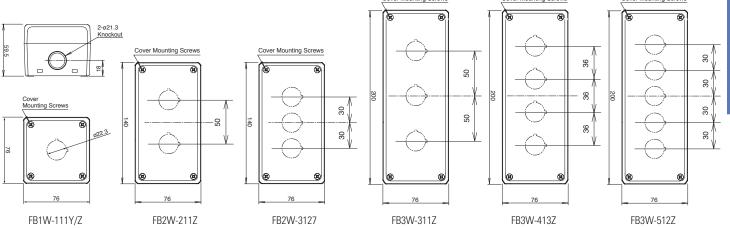

## **Enclosure Part Numbers**

| Size (mm)       | Description              | Part Number | Distance Between Hole<br>Centers (mm) |
|-----------------|--------------------------|-------------|---------------------------------------|
| 76 x 76 x 59.5  | Enclosure 1 hole, Yellow | FB1W-111Y   | -                                     |
|                 | Enclosure 1 hole, Beige  | FB1W-111Z   | -                                     |
| 140 x 76 x 59.5 | Enclosure 2 hole, Beige  | FB2W-211Z   | 50                                    |
|                 | Enclosure 3 hole, Beige  | FB2W-312Z   | 30                                    |
| 200 x 76 x 59.5 | Enclosure 3 hole, Beige  | FB3W-311Z   | 50                                    |
|                 | Enclosure 4 hole, Beige  | FB3W-413Z   | 36                                    |
|                 | Enclosure 5 hole, Beige  | FB3W-512Z   | 30                                    |

# **External Dimensions (mm)**