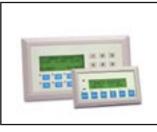

www.idec.com/usa/hg

E-Stop

The HG1X Series are text message displays that handle elementary operations. They have bright backlit LCD screens, user definable function keys, and are compatible with IDEC and other major manufactures of PLCs.