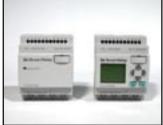

www.idec.com/usa/smartrelay

The IDEC SmartRelay is a compact expandable controller suitable for small task control applications and can replace multiple timers, counters, and relays.