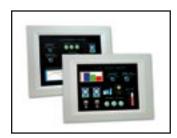

## **Operator Interfaces**

www.idec.com/usa/smarttouchHMI

The HG2F, 3F, 4F operator interfaces have bright screens, a built-in library of graphics, and are compatible with PLCs by IDEC and other major manufacturers. The 3F/4F have built-in 10BaseT and support Compact Flash memory.