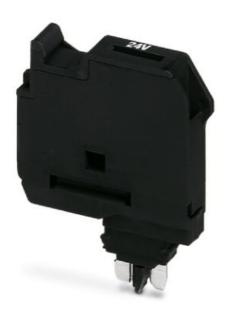

## ▶ Extract from the online catalog

Fuse plug, color: Black

| Order No.<br>Ord designation | 3036806           |  |
|------------------------------|-------------------|--|
|                              | P-FU 5X20         |  |
| EAN                          | 4017918943899     |  |
| Pack                         | 10 Pcs.           |  |
| Customs tariff               | 85366990          |  |
| Weight/Piece                 | 0.00387 KG        |  |
| Catalog page information     | Page 47 (CL-2007) |  |