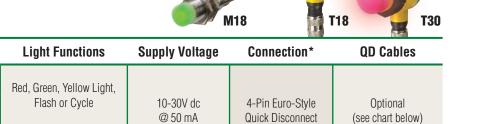

#### **EZ-LIGHT Models**

Model

M18SL1Q

T30SL1Q

**T18DL1Q** 

<sup>\*</sup>Integral cable models also available. Contact factory or go online for more information.

**Housing Style/Mounting** 

In-Line, 18 mm barrel

Right-Angle, 30 mm barrel

Right-Angle, 18 mm barrel