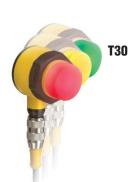

**Three Housing Styles** Three colors in each light.

bannerengineering.com

Right-Angle, 30 mm barrel

Right-Angle, 18 mm barrel