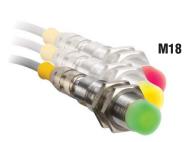

**Three Housing Styles** Three colors in each light.

bannerengineering.com

#### **EZ-LIGHT Models**

Model

M18SL1Q

T30SL1Q

**T18DL1Q** 

<sup>\*</sup>Integral cable models also available. Contact factory or go online for more information.

**Housing Style/Mounting** 

In-Line, 18 mm barrel