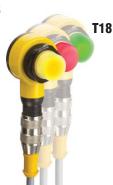

**Three Housing Styles** Three colors in each light.

bannerengineering.com

Right-Angle, 30 mm barrel

Right-Angle, 18 mm barrel