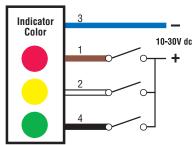

# EZ-LIGHT Hookup<sup>†</sup>

<sup>†</sup> Wiring key: 1 = Brown; 2 = White; 3 = Blue; 4 = Black