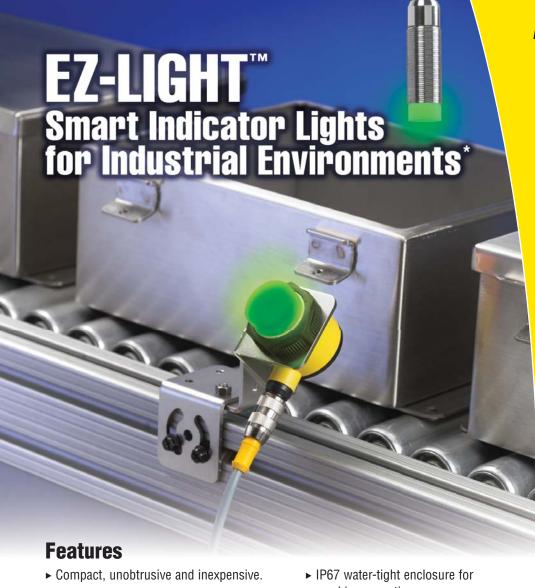

- ► Replaces cumbersome Post and Stack lights.
- ▶ Position conveniently near the operator.
- ▶ Straight and right-angle enclosures.
- ▶ Programmable for multiple colors and flashing functions in a single light (most models).
- ► Each light contains three colors; red, yellow, green - optional colors available.

- machine mounting.
- ► Rugged, solid-state design eliminates bulb replacement.
- ► Euro-style, 4-pin QD connection; no soldering or moisture issues.
- ► Compatible with PLC or other logic-level control outputs.
- ▶ Install without certified personnel.
- ▶ Non-programmable models available.

**Three Housing Styles** Three colors in each light.







bannerengineering.com

### **Applications for EZ-LIGHT™**



STOP Mode



**BAD Part** 



**Process Identification** 



**Pick-to-