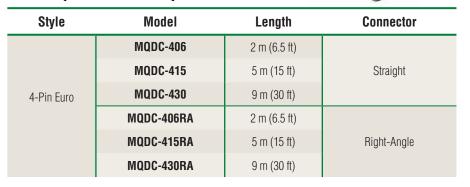

|
| •                     | • |   |             | 1 0 +            | Red flashes                    |
| •                     | • | • | <b>6</b>    | <u>2</u>         | Yellow glows steady            |
| •                     | • |   | 8           | 2                | Yellow flashes                 |
| •                     | • | • | <b>\</b>    | <u>4</u> • • • • | Green glows steady             |
| •                     | • |   |             | 2                | Green flashes                  |
| •                     | • |   |             | 4 0 0 +          | Red, Green, Yellow flash cycle |

<sup>\*</sup>Model T18DL1Q not programmable

# EZ-LIGHT Hookup<sup>†</sup>



<sup>†</sup> Wiring key: 1 = Brown; 2 = White; 3 = Blue; 4 = Black

## EZ-LIGHT Quick Disconnect (QD) Cables



#### **EZ-LIGHT Mounting Brackets**

| Model  | Use With | Description                                                                                                               |
|--------|----------|---------------------------------------------------------------------------------------------------------------------------|
| SMB18A | M18, T18 | 12-gauge stainless<br>steel, right angled<br>bracket with a<br>curved mounting<br>slot for versatility<br>and orientation |
| SMB30A | T30      |                                                                                                                           |