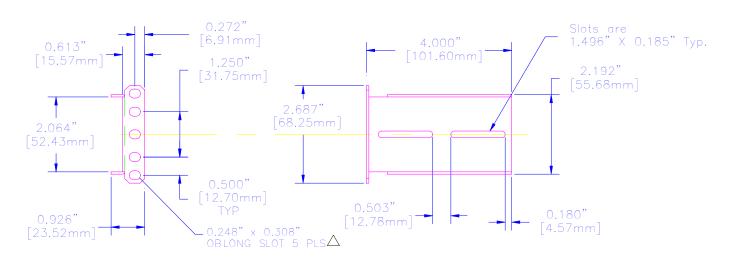

## SLIDE RAIL MOUNT BRACKETS

For the best fit pri on legal size paper.

|                                                                                                                                               |      |             |                      |              |              |                        | Unless otherwaldimensions a<br>Tolerances ar | re in inches  | Dw    |                       | HAMMOND MANUFACTURING CO. LTD.                   |
|-----------------------------------------------------------------------------------------------------------------------------------------------|------|-------------|----------------------|--------------|--------------|------------------------|----------------------------------------------|---------------|-------|-----------------------|--------------------------------------------------|
|                                                                                                                                               |      |             |                      |              |              |                        | .X<br>.XX                                    | ± .1<br>± .06 | Dat   | 09/18/02              | Electronics Group, Waterloo, Ont Cheektowaga, NY |
| THIS DRAWING IS PROPRIETARY INFORMATION OF HAMMOND MFG. CO. LTD. NOT TO BE USED WITHOUT EXPRESSED WRITTEN PERMISSION OF HAMMOND MFG. CO. LTD. |      | N/A         | REVISED SLOT PATTERN | <br>03/31/03 | )3 MJM       | .XXX<br>.XXXX<br>Holes | ± .030<br>± .0015<br>± .0010                 | Ch            |       | HAMMOND RSLIDE SERIES |                                                  |
|                                                                                                                                               | ) BE | $\triangle$ | N/A                  | RELEASE      | <br>09/18/02 | MJM                    |                                              | ± .5°         | Mat'  | PLATED STEEL          | SLIDE                                            |
|                                                                                                                                               | LTD. | Re          | EC                   | Description  | Dat          | В                      | $\oplus$                                     |               | Sheet | 2 0 2                 | Part# RSLIDE12   Dwg RSLIDE12/B                  |