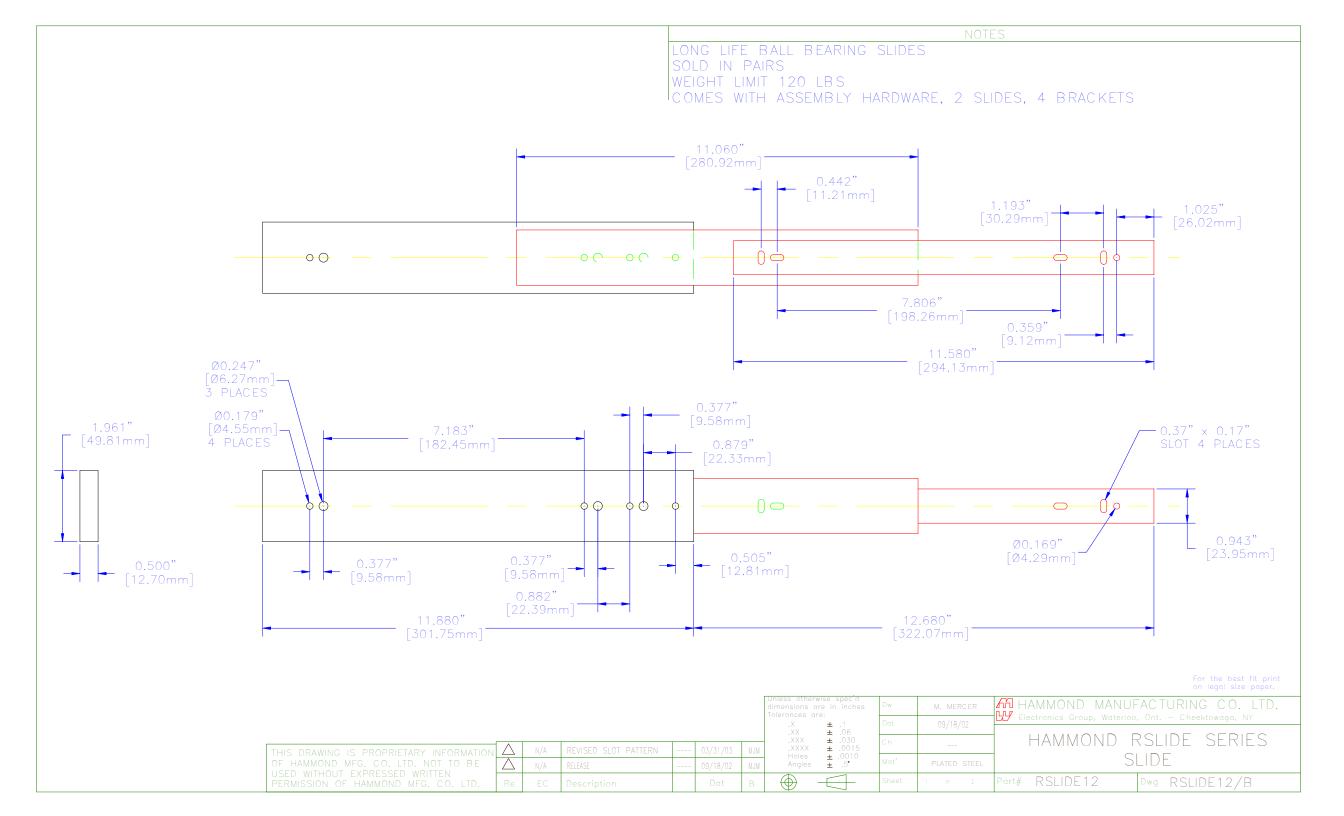

NOTES

LONG LIFE BALL BEARING SLIDES
SOLD IN PAIRS
WEIGHT LIMIT 120 LBS
COMES WITH ASSEMBLY HARDWARE, 2 SLIDES, 4 BRACKETS

ASSEMBLED VIEW