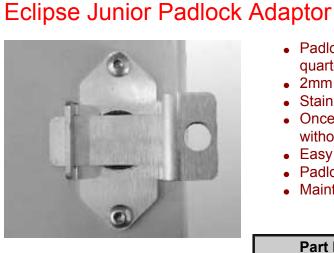

## Quick Menu:

- DXF Downloads
- New Products
- Hammond News

- Padlock adapter fits directly over the slotted quarter turn preventing access.
- 2mm thick 14 gauge stainless steel.
- Stainless steel mounting hardware provided.
- Once installed, the bolts cannot be removed without the door open.
- Easy installed in the field.
- Padlock not included.
- Maintains UL/CSA Type 4 rating.