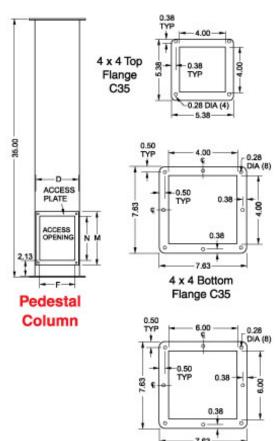

## **Pedestal Column**

- Columns are formed from 14 gauge steel with 10 gauge flanges.
- Column access opening with gasketed cover.
- Columns include flange gaskets and a box connector.

## **Pedestal Base**

- Bases are formed from 10 gauge steel with additional reinforcing.
- Bases include levelling screws.

6 x 6 Top and Bottom Flange D3

| Part No. | Description     | С | D    | F    | М    | N    | Р |
|----------|-----------------|---|------|------|------|------|---|
| 1495C35  | Straight Column | - | 3.75 | 2.75 | 7.25 | 6.00 | - |

| Part No. | Description     | С     | D    | F    | М    | N    | Р    |
|----------|-----------------|-------|------|------|------|------|------|
| 1495D35  | Straight Column | -     | 5.75 | 4.75 | 7.25 | 6.00 | -    |
| 1495XK   | Pedestal Base   | 18.00 | _    | -    | _    | -    | 0.50 |
| 1495XN   | Pedestal Base   | 24.00 | -    | -    | -    | -    | 0.50 |