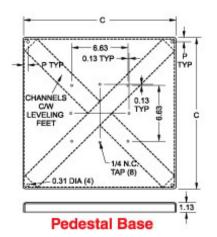

## **Pedestal Base**

- Bases are formed from 10 gauge steel with additional reinforcing.
- Bases include levelling screws.

6 x 6 Top and Bottom Flange D3

| Part No. | Description     | С | D    | F    | М    | N    | Р |
|----------|-----------------|---|------|------|------|------|---|
| 1495C35  | Straight Column | - | 3.75 | 2.75 | 7.25 | 6.00 | - |

| Part No. | Description     | С     | D    | F    | М    | N    | Р    |
|----------|-----------------|-------|------|------|------|------|------|
| 1495D35  | Straight Column | -     | 5.75 | 4.75 | 7.25 | 6.00 | -    |
| 1495XK   | Pedestal Base   | 18.00 | _    | -    | _    | -    | 0.50 |
| 1495XN   | Pedestal Base   | 24.00 | -    | -    | -    | -    | 0.50 |