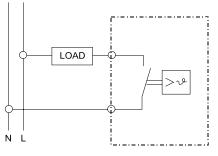

#### NO - Normally Open (Blue)

Used in conjunction with fans. Contact closes when rising temperatures reach the set point temperature turning fan on.

| Part No.      | Scale | Contact<br>Type | Dimensions<br>Height x Width x Depth | Switching<br>Capacity                | Ship<br>Wt. Ibs |
|---------------|-------|-----------------|--------------------------------------|--------------------------------------|-----------------|
| SKT011409NC   | °F    | Normally Closed | 2.4 x 1.6 x 1.4                      | 15 A (1) AC 120 V, 10 A (1) AC 250 V | 1               |
| SKT011409NC-C | °C    | Normally Closed | 2.4 x 1.3 x 1.4                      | 15 A (1) AC 120 V, 10 A (1) AC 250 V | 1               |
| SKT011419NO   | °F    | Normally Open   | 2.4 x 1.6 x 1.4                      | 15 A (1) AC 120 V, 10 A (1) AC 250 V | 1               |
| SKT011419NO-C | °C    | Normally Open   | 2.4 x 1.3 x 1.4                      | 15 A (1) AC 120 V, 10 A (1) AC 250 V | 1               |