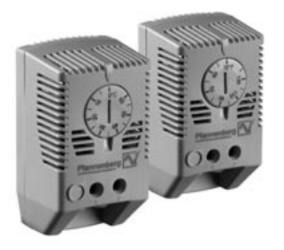

### Thermostat

- Designed to provide air temperature control and monitoring in cabinets.
- Thermostat NC (Normally Closed) for the control of heaters and heater fans.
- Thermostat NO (Normally Open) for the control of cooling units, or for switching signal transmitters in case of overheating.
- Available in Fahrenheit or Celsius.

| Sensor Element:                    | Thermostatic bi-metal                                                       |
|------------------------------------|-----------------------------------------------------------------------------|
| Switching difference (hysteresis): | ±4°F (±3°K)                                                                 |
| Adjustment Range:                  | 30-140°F                                                                    |
| Connection:                        | 2 pole terminal for AWG 14 (2.5mm <sup>2</sup> )                            |
| Mounting:                          | Easily installed by clip mounting on 35 mm or 38 mm<br>DIN rails (included) |
| Housing:                           | Flame retardant plastic UL94VO                                              |
| Color:                             | Gray (SB)                                                                   |
| Protection:                        | IP20                                                                        |
| Approval:                          | UL Recognized Component , cUL Recognized<br>Component, CE, CSA Listed       |

#### NO - Normally Open (Blue)

Used in conjunction with fans. Contact closes when rising temperatures reach the set point temperature turning fan on.

| Part No.      | Scale | Contact<br>Type | Dimensions<br>Height x Width x Depth | Switching<br>Capacity                | Ship<br>Wt. Ibs |
|---------------|-------|-----------------|--------------------------------------|--------------------------------------|-----------------|
| SKT011409NC   | °F    | Normally Closed | 2.4 x 1.6 x 1.4                      | 15 A (1) AC 120 V, 10 A (1) AC 250 V | 1               |
| SKT011409NC-C | °C    | Normally Closed | 2.4 x 1.3 x 1.4                      | 15 A (1) AC 120 V, 10 A (1) AC 250 V | 1               |
| SKT011419NO   | °F    | Normally Open   | 2.4 x 1.6 x 1.4                      | 15 A (1) AC 120 V, 10 A (1) AC 250 V | 1               |
| SKT011419NO-C | °C    | Normally Open   | 2.4 x 1.3 x 1.4                      | 15 A (1) AC 120 V, 10 A (1) AC 250 V | 1               |