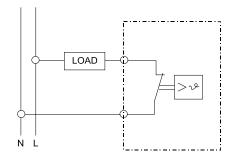

#### NC - Normally Closed (Red)

Used in conjunction with heaters. Contact opens when rising temperatures reach the set point temperature shutting heater off.