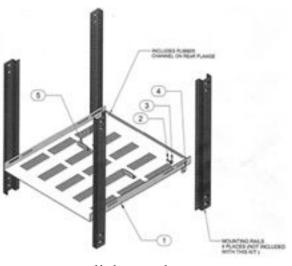

### "Zero Space" - Fixed Shelf (Vented)

- Attaches to the side of both pairs of rack combination rails (see drawing)
- No obstruction to front panel space or equipment
- Requires no front rail mounting or front rack space
- Vented to provide a sturdy shelf without obstructing upward heat movement
- Heavy duty, 14 Ga. steel construction
- Rear lip folded up for extra strength & acts as a rear equipment retainer
- Rear lip is covered with a rubber

click to enlarge

- channel to avoid equipment scratching and cable chaffing (see drawing to the left)
- Includes two equipment stops which can be fastened anywhere on the shelf (#5 in drawing to the left)
- Sides folded up for easy hardware installation from above
- Sides are slotted for easy adjustment with most rail depth locations
- Rugged textured powder paint finish
- Includes all mounting hardware
- If used with our square hole rails you will need to order P/N CPRSA rail adaptor for each shelf ordered. <u>Link</u>
  here (below) to more information.
- MOUNTS ON TWO PAIR OF PANEL RAILS (FRONT & BACK)