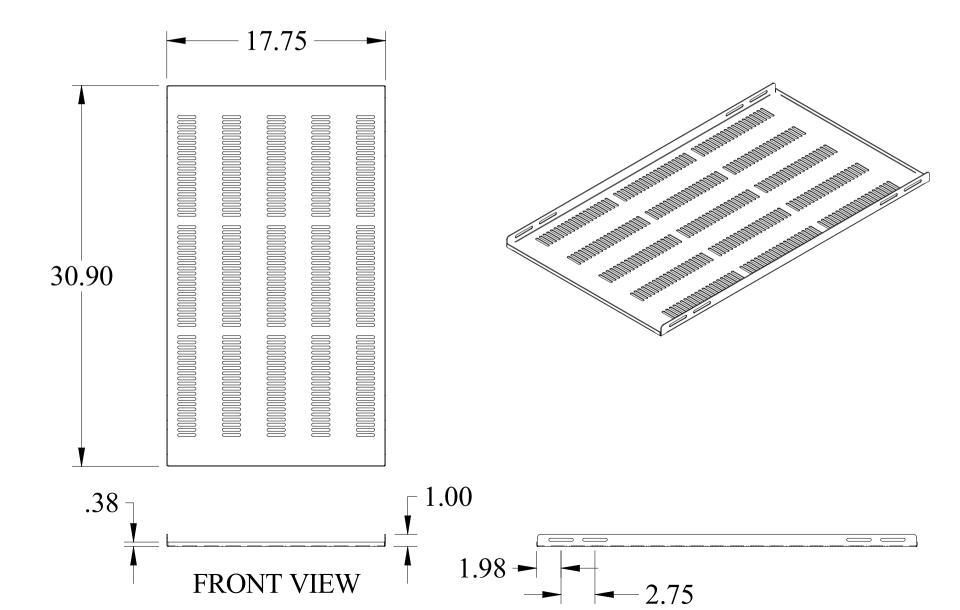

### "Zero Space" - Fixed Shelf (Vented)

- Attaches to the side of both pairs of rack combination rails (see drawing)
- No obstruction to front panel space or equipment
- Requires no front rail mounting or front rack space
- Vented to provide a sturdy shelf without obstructing upward heat movement
- Heavy duty, 14 Ga. steel construction
- Rear lip folded up for extra strength & acts as a rear equipment retainer
- Rear lip is covered with a rubber

click to enlarge

- channel to avoid equipment scratching and cable chaffing (see drawing to the left)
- Includes two equipment stops which can be fastened anywhere on the shelf (#5 in drawing to the left)
- Sides folded up for easy hardware installation from above
- Sides are slotted for easy adjustment with most rail depth locations
- Rugged textured powder paint finish
- Includes all mounting hardware
- If used with our square hole rails you will need to order P/N CPRSA rail adaptor for each shelf ordered. <u>Link</u>
  here (below) to more information.
- MOUNTS ON TWO PAIR OF PANEL RAILS (FRONT & BACK)

#### VENTED - 19" Rack Mount

| Part Number | Color | ]   | awing<br>File<br>Size | .zip<br>File<br>Size | Shelf<br>Depth |
|-------------|-------|-----|-----------------------|----------------------|----------------|
| RZVS1918BK1 | Black | 711 | K                     | 59K                  | 18"            |
| RZVS1921BK1 | Black | 801 | K                     | 73K                  | 21"            |
| RZVS1926BK1 | Black | 921 | K                     | 94K                  | 26"            |
| RZVS1931BK1 | Black | 103 | 3K                    | 110K                 | 31"            |

# PART No. RZVS1931