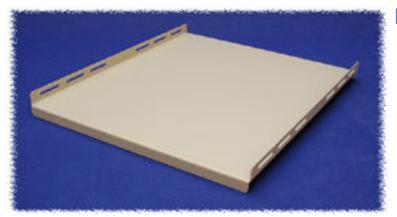

#### **Fixed Shelf (Unvented)**

- Attach to the sides of both pair of rack combination rails
- Requires no front rail mounting
- Front & rear lip folded for extra strength
- Weight load tested (RFVS2426BK1) to 350 pounds!
- Versatile design can be used as shown (easy to install) or upside down (front & rear lip become equipment retainers)
- Heavy duty, 14 Ga. steel construction
- Sides folded up for easy hardware installation from above
- Sides are slotted for easy adjustment with most rail depth locations
- Rugged textured powder paint finish
- Includes all mounting hardware
- If used with our square hole rails you will need to order P/N CPRSA rail adaptor for each shelf ordered.

(below) to more information.

 MOUNTS ON TWO PAIR OF PANEL RAILS (FRONT & BACK)