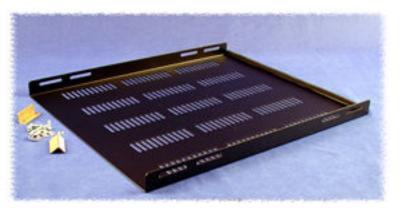

### "Zero Space" - Fixed Shelf (Vented)

- Attaches to the side of both pairs of rack combination rails (see drawing)
- No obstruction to front panel space or equipment
- Requires no front rail mounting or front rack space
- Vented to provide a sturdy shelf without obstructing upward heat movement
- Heavy duty, 14 Ga. steel construction
- Rear lip folded up for extra strength & acts as a rear equipment retainer
- Rear lip is covered with a rubber

click to enlarge

- channel to avoid equipment scratching and cable chaffing (see drawing to the left)
- Includes two equipment stops which can be fastened anywhere on the shelf (#5 in drawing to the left)
- Sides folded up for easy hardware installation from above
- Sides are slotted for easy adjustment with most rail depth locations
- Rugged textured powder paint finish
- Includes all mounting hardware
- If used with our square hole rails you will need to order P/N CPRSA rail adaptor for each shelf ordered. <u>Link</u>
  here (below) to more information.
- MOUNTS ON TWO PAIR OF PANEL RAILS (FRONT & BACK)