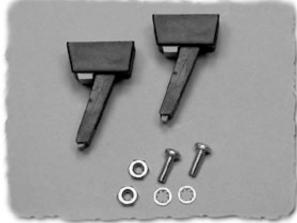

### Part Number M3784-7001

- 2.6" (67mm) length (in closed position)
- 1.8 (46mm) height (in open position)
- black polyamide spring locked folding legs
- hardware included
- sold in pairs