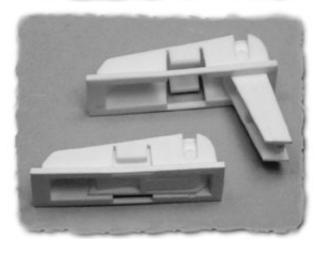

#### Part Number 1427X

- 2.5" (63mm) length (in closed position)
- 1.35" (34mm) height (in open position)
- white ABS plastic folding legs
- sold in pairs