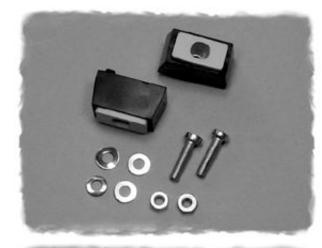

### Part Number M797-24

- 1.1" (27mm) length
- 0.64" (16mm) height
- 0.55" (14mm) depth
- black polyamic fixed rear legs
- hardware included
- sold in pairs