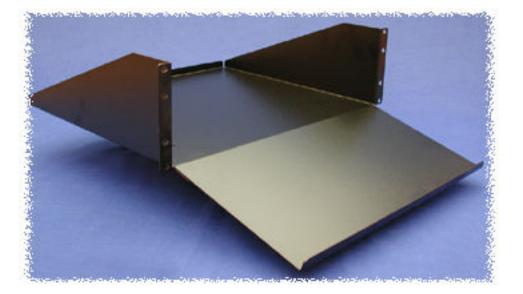

## Panel Rail Mounted Keyboard/Monitor Shelf

- Mounts to single pair of panel rails using 5.25" (3U) of vertical panel space
- Extends 15" back from front panel
- Slanted keyboard section is 8.5"
- Rear lip to reduce chance of monitor being pushed off rear of shelf
- Available in either 19" or 23" rack panel width
- 14 Ga. steel construction
- Finished in rugged black textured powder paint
- Requires mounting hardware

| Part Number | Color | Drawing<br>File Size | .zip<br>File Size | Panel Width |
|-------------|-------|----------------------|-------------------|-------------|
| RKBM19BK1   | Black | 15K                  | 21K               | 19''        |
| RKBM23BK1   | Black | 15K                  | 21K               | 23''        |