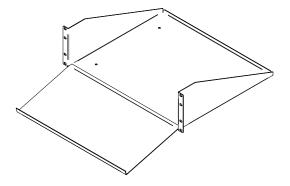

## Panel Rail Mounted Keyboard/Monitor Shelf

- Mounts to single pair of panel rails using 5.25" (3U) of vertical panel space
- Extends 15" back from front panel
- Slanted keyboard section is 8.5"
- Rear lip to reduce chance of monitor being pushed off rear of shelf
- Available in either 19" or 23" rack panel width
- 14 Ga. steel construction
- Finished in rugged black textured powder paint
- Requires mounting hardware

## *Note:* Weight load tested (RKBM23BK1) to 160 pounds.

Shelf Shown Mounted To An Open Aluminum Relay Rack

(keyboard not included)