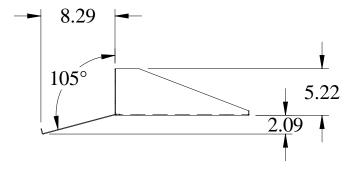

## Panel Rail Mounted Keyboard/Monitor Shelf

- Mounts to single pair of panel rails using 5.25" (3U) of vertical panel space
- Extends 15" back from front panel
- Slanted keyboard section is 8.5"
- Rear lip to reduce chance of monitor being pushed off rear of shelf
- Available in either 19" or 23" rack panel width
- 14 Ga. steel construction
- Finished in rugged black textured powder paint
- Requires mounting hardware