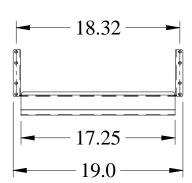

## Panel Rail Mounted Keyboard/Monitor Shelf

- Mounts to single pair of panel rails using 5.25" (3U) of vertical panel space
- Extends 15" back from front panel
- Slanted keyboard section is 8.5"
- Rear lip to reduce chance of monitor being pushed off rear of shelf
- Available in either 19" or 23" rack panel width
- 14 Ga. steel construction
- Finished in rugged black textured powder paint
- Requires mounting hardware

| Part Number | Color | Drawing<br>File Size | .zip<br>File Size | Panel Width |
|-------------|-------|----------------------|-------------------|-------------|
| RKBM19BK1   | Black | 15K                  | 21K               | 19''        |
| RKBM23BK1   | Black | 15K                  | 21K               | 23''        |