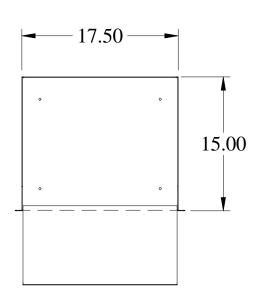

## Panel Rail Mounted Keyboard/Monitor Shelf

- Mounts to single pair of panel rails using 5.25" (3U) of vertical panel space
- Extends 15" back from front panel
- Slanted keyboard section is 8.5"
- Rear lip to reduce chance of monitor being pushed off rear of shelf
- Available in either 19" or 23" rack panel width
- 14 Ga. steel construction
- Finished in rugged black textured powder paint
- Requires mounting hardware

| Part Number | Color | Drawing<br>File Size | .zip<br>File Size | Panel Width |
|-------------|-------|----------------------|-------------------|-------------|
| RKBM19BK1   | Black | 15K                  | 21K               | 19''        |
| RKBM23BK1   | Black | 15K                  | 21K               | 23''        |