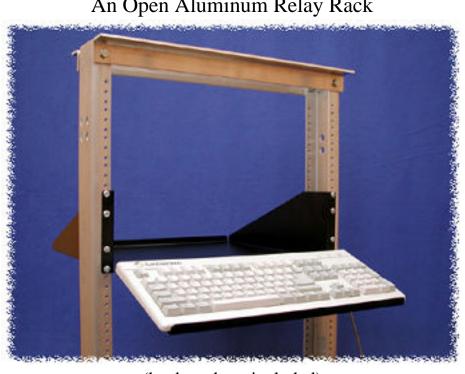

## *Note:* Weight load tested (RKBM23BK1) to 160 pounds.

Shelf Shown Mounted To An Open Aluminum Relay Rack

(keyboard not included)