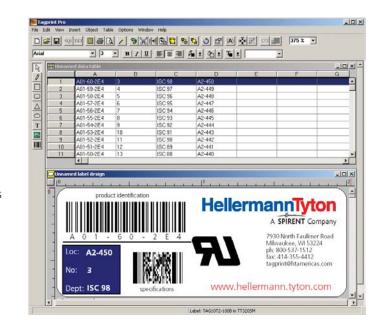

# **TagPrintPRO** Professional Label Creation Software

TagPrint<sup>TM</sup> Pro label creation and printing software is powerful, multi-functional and extremely easy to use. Used to provide solutions for industrial identification, TagPrint<sup>TM</sup> Pro speeds production and offers many options for a wide variety of labeling requirements. "What You See Is What You Get" (WYSIWYG) label creation, bar coding, serialization, label sets, wire lists, graphics and text choices are just some capabilities of TagPrint<sup>TM</sup> Pro software. TagPrint<sup>TM</sup> Pro can be utilized with HellermannTyton's wide array of label options including laser, ink jet, dot matrix and thermal transfer printable labels.

#### **VERSATILITY**

- A built-in table allows the user to incorporate variable sets of data, graphics, or bar codes onto the label.
- The powerful sequencing feature can also be used to skip the tedious data entry process - leading to substantial cost savings through time saving