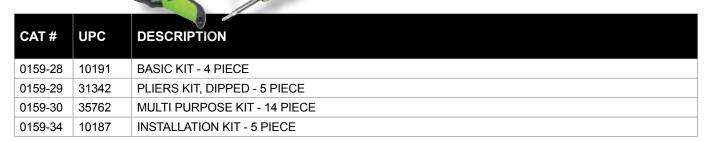

## **4 Piece Basic Kit**

**0159-28** Weight 1.97 lbs. (.89 kg)

• Kit Includes: 4 Pocket Polyester Pouch, 8" Long Nose Dipped

Grip Pliers, Wire Stripper, 6-in-1 Multi-Tool.

## **5 Piece Dipped Pliers Kit**

**0159-29** Weight 6.0 lbs. (2.72 kg)

· Kit Includes: Caddy, 8" Long Nose Dipped Grip Pliers, 8" Diagonal Dipped Grip Pliers, 9" Side-Cutting Dipped Grip Pliers, 10" Dipped Grip Pump Pliers.

## 14 Piece Multi-Purpose Tool Kit

**0159-30** Weight 13.08 lbs. (5.93 kg)

• Kit Includes: 18" Heavy-Duty Bag, 8" Diagonal Dipped Grip Pliers, 8" Long Nose Dipped Grip Pliers, 9" Side-Cutting Dipped Grip Pliers, 10" Dipped Grip Pump Pliers, 18 oz. Electrician's Hammer, 3/16" x 6" Cabinet Tip Screwdriver, 1/4" x 4" Keystone Tip Screwdriver, 1/4" x 6" Cabinet Tip Screwdriver, 5/16" x 6" Keystone Tip Screwdriver,

#2 x 4" Phillips Tip Screwdriver, Plastic Pipe Cutter, Utility Knife, 6-in-1 Multi-Tool.

## 5 Piece Installation Kit

**0159-34** Weight 5.08 lbs. (2.30 kg)

Kit Includes: 5 Pocket Leather Pouch, Wire Stripper, 9" Side-Sutting Pliers, Terminal Crimping Tool, 6-in-1 Multi-Tool.

4455 Boeing Drive • Rockford, IL • 61109 • tel 815.397.7070 • tel 800.435.0786 • fax 815.387.9653 • www.greenlee.com