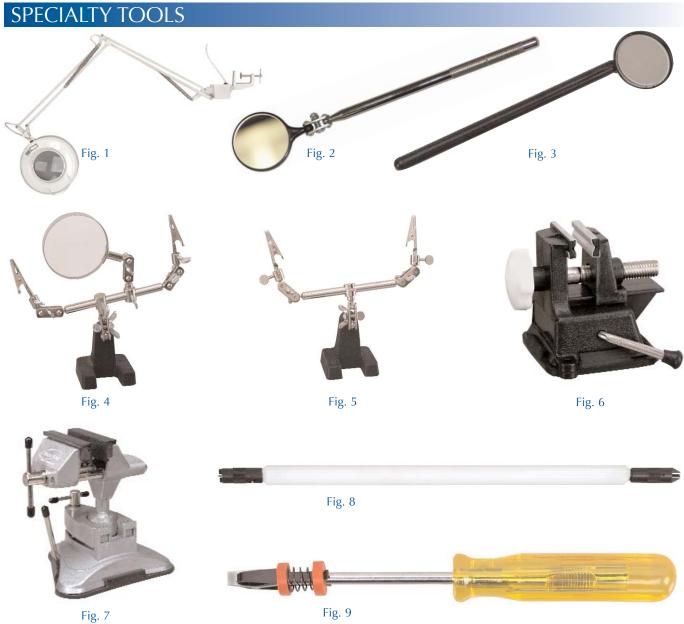

## **Specialty Tools**

| specially roots    |                  |               |                                 |                                                                         |
|--------------------|------------------|---------------|---------------------------------|-------------------------------------------------------------------------|
| Retail<br>Part No. | Bulk<br>Part No. | Figure<br>No. | Material                        | Features                                                                |
| 22-423             |                  | 1             | Long Reach Magnifying Work Lamp | 3-Diopter, 45" Reach                                                    |
| 22-425*            |                  | 1             | Replacement Bulb                | Replaces Bulb for 22-423                                                |
| 22-427*            |                  | 1             | Replacement Switch              | Replaces Switch for 22-423                                              |
| 12-5090            |                  | 2             | Inspection Mirror               | 7" Long, Metal Shaft with Plastic Handle                                |
| 5093               |                  | 3             | Miniature Inspection Mirror     | 4-1/8" Long, 3/4" Diameter, All Non-conductive                          |
| 12-053             |                  | 4             | Extra Hands with Magnifier      | 2 Alligator Clips and 2" Magnifying Lens                                |
| 12-051             |                  | 5             | Double Hand Holder              | 2 Alligator Clips, Can Be Used in Vise                                  |
| 41-616             |                  | 6             | Miniature Vacuum Vise           | Use on Non-porous Surfaces, Opens to 1-3/4", 2.625"H x 2.25"W x 2.25"D  |
| 12-061             |                  | 7             | Heavy Duty Swivel Vacuum Vise   | Use on Non-porous Surfaces, Tilts 180° Vertically and 360° Horizontally |
| 12-042             |                  | 8             | Screw Holding Screwdriver       | Holds and Starts Screws from #2 to #10                                  |
| 12-047             |                  | 9             | 9" Snap Lock Screw Starter      | Starts Phillips and Slotted Screws Up to 1/4"                           |