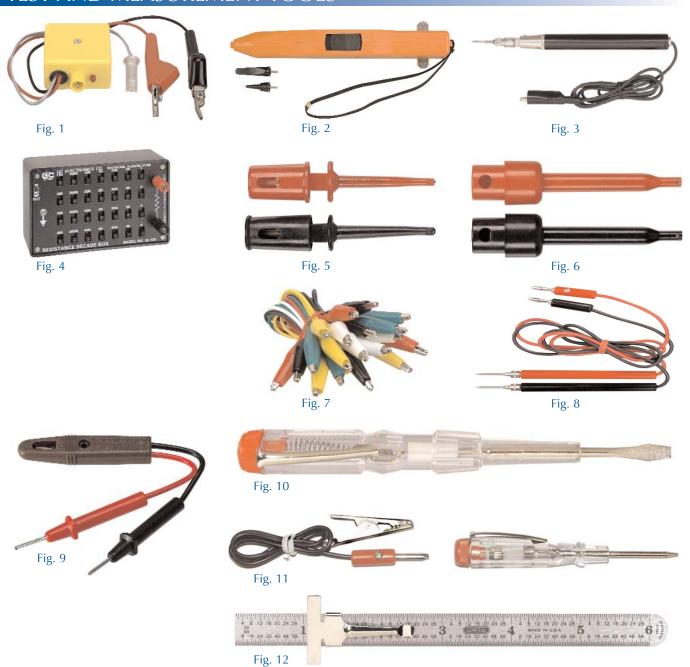

## **Test and Measurement Tools**

| Retail<br>Part No. | Bulk<br>Part No. | Figure<br>No. | Description                      | Features                                                                                        |
|--------------------|------------------|---------------|----------------------------------|-------------------------------------------------------------------------------------------------|
| 12-5705            |                  | 1             | Tone Test Set                    | 1000 Hz or 500/1000 Alt. Tone, Checks for Shorts, Locates Broken Cables in Walls                |
| 12-5706            |                  | 2             | Stationman Probe                 | Quickly and Easily Locates the Proper Cable Pair Containing the Tone Signal                     |
| 12-105             |                  | 3             | Continuity Tester                | 42" Alligator Clip for Ground Connections                                                       |
| 20-109             |                  | 4             | Resistance Decade (12-109)       | Range from 1 Ohm to 11,111,110 Ohms in 1 Ohm Increments                                         |
| 12-1640            |                  | 5             | Sub-miniature I.C. Test Clips    | Clips to Wires/Posts Up to .030" Diameter, 5/32" Travel, Rated: 500V AC/DC                      |
| 12-1642            |                  | 6             | Miniature I.C. Test Clips        | Clips to Wires Up to #16 Wire, 1/8" Travel, Rated: 1500V AC 1 Minute                            |
| 12-1650            |                  | 7             | "Jumper" Wire Test Leads         | 27 AWG, 2 Each, 15" Long Thin Leads with Mini Clips, 10 Jumpers                                 |
| 12-1655            |                  | 7             | "Jumper" Wire Test Leads         | 21 AWG, Heavy Duty Leads, 1 Each, 22" Long Leads with Standard Size Clips, 5 Jumpers            |
| 12-1656            |                  | 8             | Heavy Duty Test Leads            | Phone Tips to Banana Plugs 35" Leads 25 Ga. (20 x 38)                                           |
| 5101               |                  | 9             | Test Light                       | Tests Both AC & DC Circuits (80V AC to 500V AC or DC)                                           |
| 5120               |                  | 10            | High-Voltage Testing Screwdriver | Screwdriver/Tester Checks AC Voltage from 100 to 500V                                           |
| 5128               |                  | 11            | Automotive Electrical Tester     | Tests "Hot" Leads in Vehicle Electrical Systems, Equipped w/18" Alligator Clip/Banana Plug Ends |
| 12-1716            |                  | 12            | 6" Stainless Steel Rule          | 15/32" Wide, Graduations in 32nds and 64ths, Decimal Equivalents on Back                        |