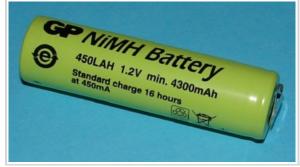

## Dantona Part # 4/3AF-4500NM-GP

Voltage: 1.2 Capacity: 4300 Composition: NIMH Dimensions: .71 X 2.63 Connector: PRESSURE Description: 18 MM DIAMETER