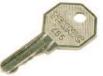

Cat. No. 2PAM Cat. No. 2PAP

Bulb Extractor Cat. No. 2BA9SE

E-Stop Shroud Plastic protector: Plastic protector (UL):

Cat. No. 2ESS1 Cat. No. 2ESS1-UL

Bulb Holder for Illuminated Push Buttons Cat. No. 2LHB

Replacement Keys For all 22mm operators wth keys

Cat. No. 2KY455

Rubber Gasket Cat. No. 2PRG1