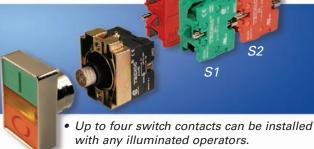

S1

**Switch** Contacts (sold separately) **Panel Mount Base Mount\*** Cat No. Cat No. Normally Open Silver **S1 S**5 Normally Closed Silver **S2** S6 Normally Open Gold plated **S**3 **S7** Normally Closed Gold plated **S4 S8** 