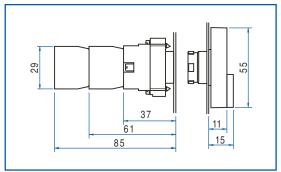

### **Dimensional Drawings**

All dimensions shown in millimeters. To convert to inches multiply by 0.03937

Illuminated Twin Touch/ Flush

Illuminated Twin Touch/ Flush/ Projecting

Exploded Assembly View

 Switch contacts and operators are sold separately. Preassembled push buttons are available on request.