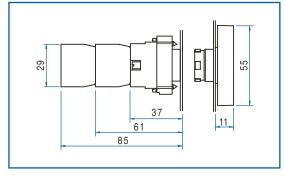

### **Dimensional Drawings**

All dimensions shown in millimeters. To convert to inches multiply by 0.03937

Illuminated Twin Touch/ Flush

Illuminated Twin Touch/ Flush/ Projecting

Exploded Assembly View

 Switch contacts and operators are sold separately. Preassembled push buttons are available on request.