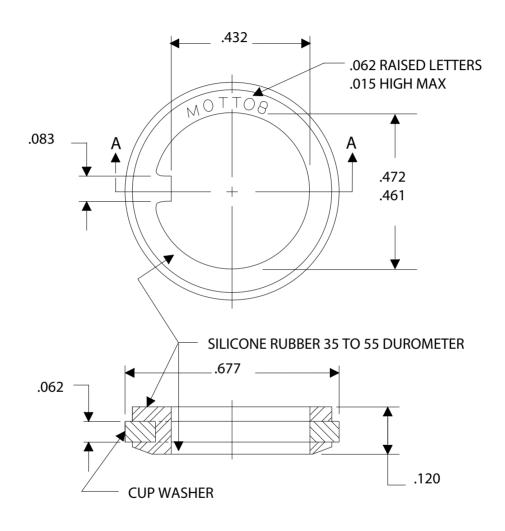

## **SPECIFICATIONS**

Mounting: Either Front or Behind Panel Temperature Range: -94∞f to +400∞F

Shelf-Life: in excess of 25 years

Material: Stainless steel with bonded silicone rubber

conforms to ZZ-R-765 Class 3

Resistant To: Salt spray, sunlight, ozone, weather, fungus,

and most acids and lurbricating oils

## **SECTION AA**

| Α                                      | CAD COMPUTER GENERATED |                           |                         |         |       | 1-10-03 |
|----------------------------------------|------------------------|---------------------------|-------------------------|---------|-------|---------|
| REV.                                   | DESCRIPTION            |                           |                         |         |       | DATE    |
| MAXIMUM AND MINIMUM MEASUREMENTS       |                        | 当                         | PANEL BUSHING SEAL FOR  | ENG.    |       |         |
| ARE STATED DIRECTLY ON EACH DIMENSION. |                        |                           |                         | DWN     |       |         |
| MAT'L:                                 |                        | ⊨                         | SEALED SWITCHES/CIRCUIT | CHKD.   |       |         |
|                                        |                        |                           |                         | SCALE 2 |       |         |
| FINISH:                                |                        | APM-HEXSEAL CORPORATION 6 |                         | 6006    | 60064 |         |
| S.S. WASHER                            |                        |                           | NONE   NONE             |         |       |         |