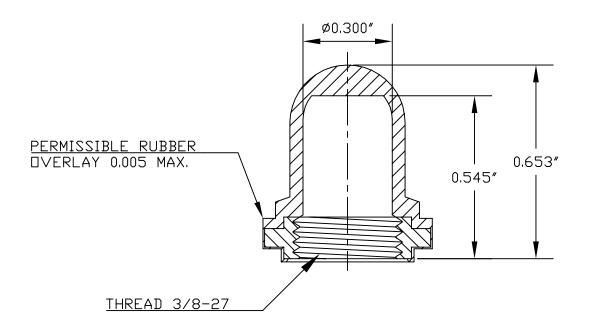

## **SPECIFICATIONS**

Material: HEXSEALS: Silicone rubber conforms to A-A-59588 Class III,

GR 60 unless otherwise specified.

Mounting Nut: HEXSEALS: Brass, nickel-plated (unless otherwise

noted)

Temperature Range: HEXSEALS: -94°F to +400°F
Pressure Range: Exceeds 15 psi internal and 1500 psi external.

Operational Life: 50,000 actuations (minimum).

**Shelf Life:** Excess of 25 years.

**Resistant to:** Salt spray, sunlight, ozone, weather, fungus, and most

acids and lubricating oils

| J                                                                   | REDRAWN and PLUNGER HEIGHT CHANGED                          |                         |                 |       | S. GOK     |         | 04.08.09 |
|---------------------------------------------------------------------|-------------------------------------------------------------|-------------------------|-----------------|-------|------------|---------|----------|
| 1                                                                   | CAD COMPUTER GENERATED                                      |                         |                 |       |            |         | 09.23.02 |
| Н                                                                   | UPDATED, ADDED ORDER NUMBERS, DWG NO. was 1231/SERIES W. P. |                         |                 |       |            | P.      | 11.24.76 |
| REV.                                                                | DESCRIPTION                                                 |                         |                 |       |            |         | DATE     |
| MAXIMUM AI                                                          | ND MINIMUM MEASURE-                                         | ننا                     |                 | ENG.  | M. MO      | ORSE    | 01.21.60 |
| MENTS ARE STATED DIRECTLY ON EACH DIMENSION. MAT'L: Silicone Rubber |                                                             |                         | PUSHBUTTON BOOT | DWN.  | S. ANDREWS |         | 01.21.60 |
|                                                                     |                                                             |                         |                 | CHKD. | B. GL      | ICKSMAN | 01.21.60 |
| A-A-59588 Gr.60                                                     |                                                             | APM-HEXSEAL CORPORATION |                 | SCALE | NO.        | 1231/8  |          |
| FINISH:                                                             |                                                             |                         |                 | 3:1   | OWG. N     |         |          |