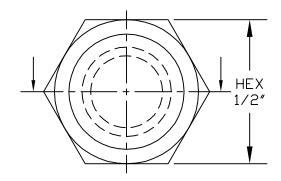

## **SPECIFICATIONS**

Material: HEXSEALS: Silicone rubber conforms to A-A-59588 Class III,

GR 60 unless otherwise specified.

Mounting Nut: HEXSEALS: Brass, nickel-plated (unless otherwise

noted)

Temperature Range: HEXSEALS: -94°F to +400°F
Pressure Range: Exceeds 15 psi internal and 1500 psi external.