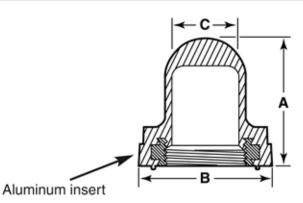

## Full Pushbutton Boots - IP66/68 Rated

| Thread<br>Size          | Max. Plunger<br>Height |       | А    |       | B<br>O.D. |       | C<br>I.D. |      | Military<br>Part | APM Boot<br>Part Number | Color* | HEXSEAL | E-SEEL |
|-------------------------|------------------------|-------|------|-------|-----------|-------|-----------|------|------------------|-------------------------|--------|---------|--------|
|                         | inch                   | mm    | inch | mm    | inch      | mm    | inch      | mm   | Number           | Fart Number             |        | 포       | ŵ      |
| <sup>3</sup> /8-27NS-2B | .330                   | 8.38  | .609 | 15.48 | .641      | 16.27 | .320      | 8.11 | _                | 1221/12                 | Gray   | •       |        |
| 15/32-32NS-2B           | .400                   | 10.14 | .719 | 18.26 | .766      | 19.45 | .375      | 9.53 | _                | 1221/15                 | Gray   | •       |        |
| <sup>3</sup> /8-24NF-2B | .330                   | 8.38  | .609 | 15.48 | .641      | 16.27 | .320      | 8.11 | _                | C1221/22                | Clear  |         | •      |
| <sup>3</sup> /8-27NS-2B | .330                   | 8.38  | .609 | 15.48 | .641      | 16.27 | .320      | 8.11 | _                | C1221/21                | Black  |         | •      |
| <sup>3</sup> /8-27NS-2B | .330                   | 8.38  | .609 | 15.48 | .641      | 16.27 | .320      | 8.11 | _                | C1221/21 4              | Clear  |         | •      |
| 3/8-32NEF-2B            | .330                   | 8.38  | .609 | 15.48 | .641      | 16.27 | .320      | 8.11 | _                | C1221/23                | Clear  |         | •      |

Mounting nut material: Aluminum

\*Other colors available. Please consult factory.

:: close window ::