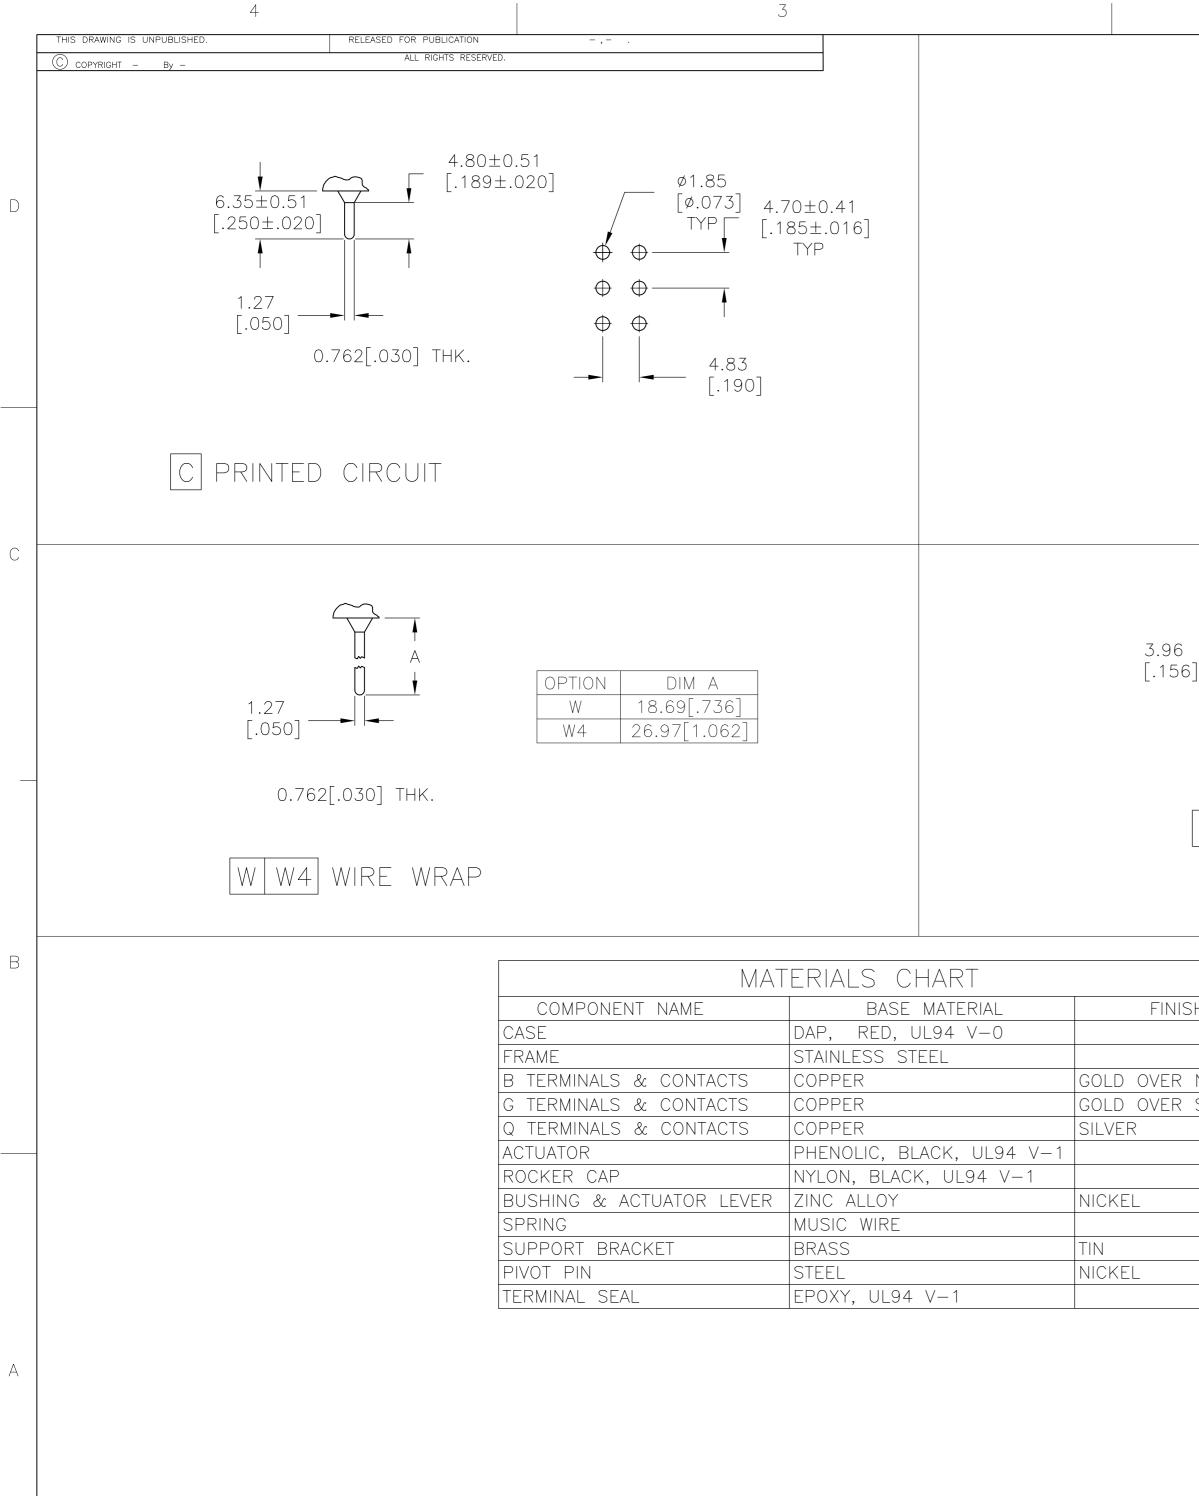

D

С

- 1 ALL MATERIALS AND FINISHES SHALL COMPLY WITH EU DIRECTIVE 2002/95/EC OF 27JAN2003 (ROHS).
- 2 G CONTACT OPTION CAN BE USED FOR SIGNAL OR POWER LEVEL SWITCHING. IF SWITCH IS USED AT LEVELS EXCEEDING .4VA @ 20V AC/DC, SWITCH IS RENDERED FOR POWER SWITCHING ONLY DUE TO ARC REMOVAL OF GOLD PLATING. RATING STAMPED ON THE SWITCH IS 2A 250VAC, 5A 120VAC.
- $\overline{3}$ TE CONNECTIVITY LOGO PER PER TEC-202-36.