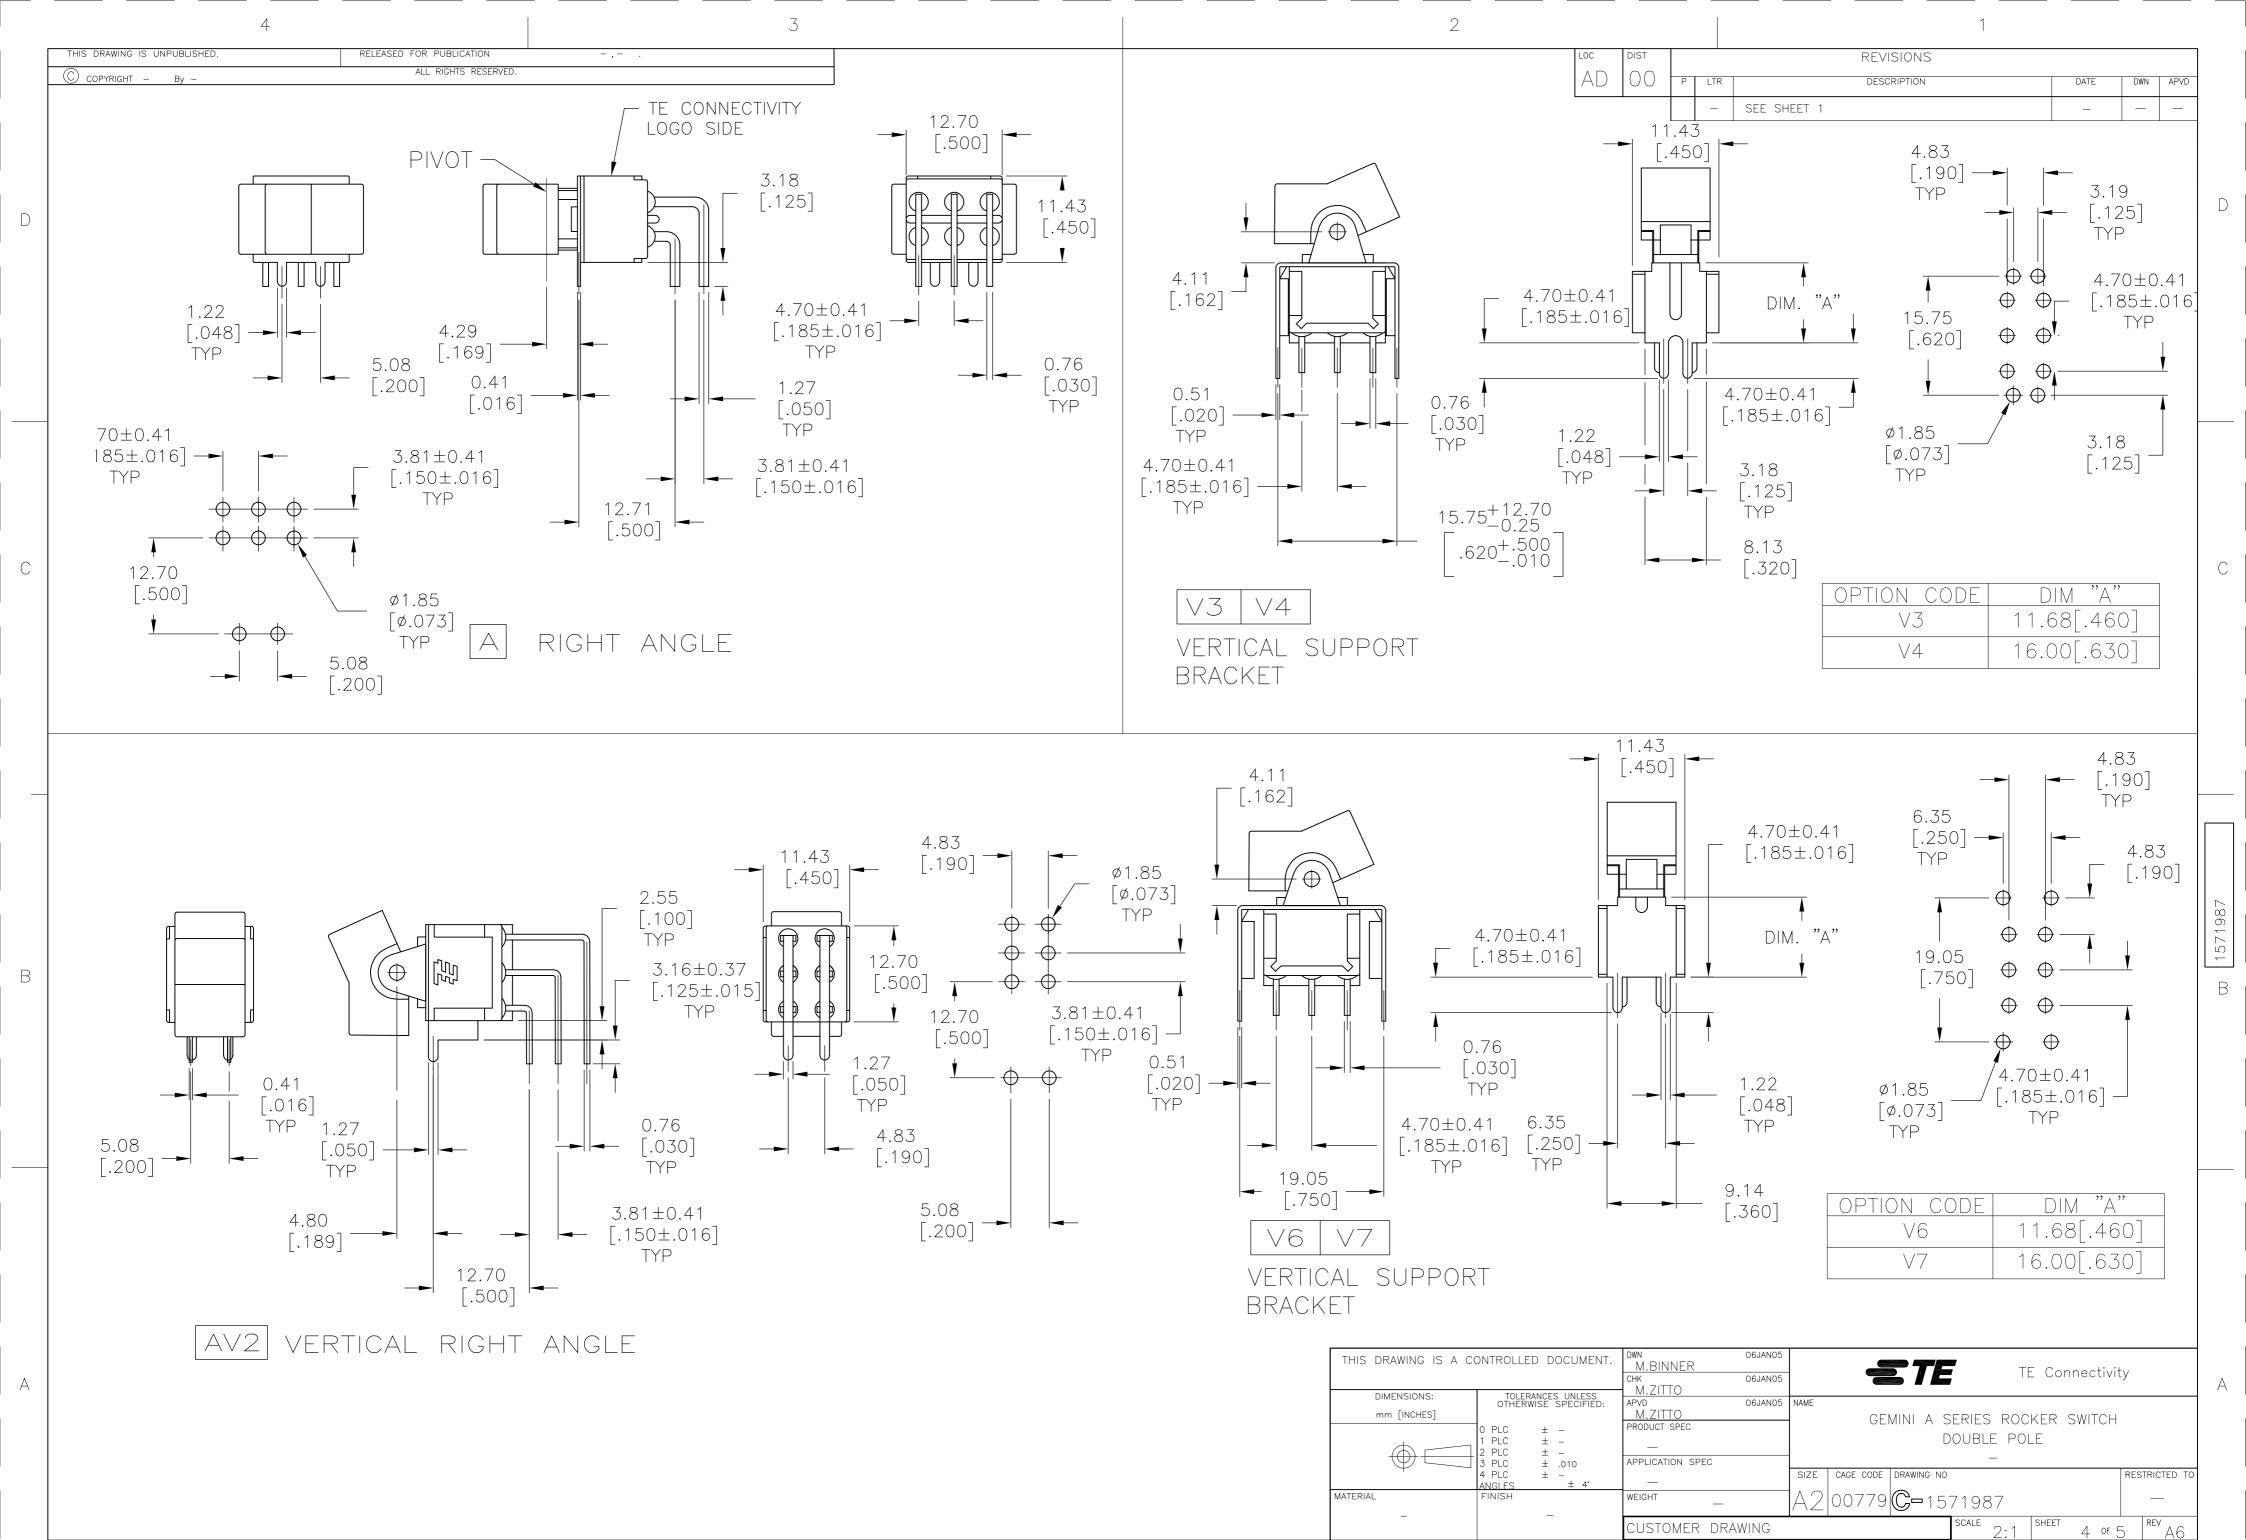

2

- 5 SP3T FUNCTION ACHIEVED WITH FUNCTIONS 11, 13, & 15 BY CUSTOMER APPLIED JUMPER BETWEEN TERMINALS 3 & 5.
- 6DATE CODE AND COUNTRY OF ORIGIN MAY APPEAR ON EITHER SIDE OF SWITCH.
- 7 PANEL MOUNT BRACKET SUPPLIED WITH TERMINALS W, Z AND Z3 ONLY.

| [     |                                                                   |                                   |                                            |                    |                    |                               |              |             |                     | - L |
|-------|-------------------------------------------------------------------|-----------------------------------|--------------------------------------------|--------------------|--------------------|-------------------------------|--------------|-------------|---------------------|-----|
|       |                                                                   |                                   | PART                                       | NUM                | BER                | SEQUE                         | NCE          |             |                     |     |
| MODEL | FUNCTION                                                          | ACTUATOR                          | TERMINAL                                   | CONTACT            | ACTUAT             | OR COLOR                      | FRAME C      | olor        | ROHS                |     |
| A2    |                                                                   |                                   |                                            |                    |                    |                               |              |             | 04                  |     |
|       | 01                                                                | J1                                | А                                          | В                  | 0 BLA              | CK (STD)                      | O BLACK (    | (STD)       |                     |     |
|       | 03                                                                | J3                                | AV2                                        | G                  | 1 E                | BROWN                         | 1 BRO        | WN          |                     |     |
|       | 05                                                                | J50                               | С                                          | Q                  | 2                  | RED                           | 2 RE         | D           |                     |     |
|       | 07                                                                | J51                               | V3                                         |                    | 3 C                | RANGE                         | 3 ORAN       | NGE         |                     |     |
|       | 08                                                                | J52                               | V4                                         |                    | 4 Y                | ELLOW                         | 4 YELL       | _OW         |                     |     |
|       | 11                                                                | J2                                | V7                                         |                    | 5 (                | GREEN                         | 5 GRE        | EN          |                     |     |
|       | 13                                                                | J4                                | W                                          |                    | 6                  | BLUE                          | 6 BLI        | JE          |                     |     |
|       | 15                                                                | J60                               | W4                                         |                    | 8                  | GRAY                          | 8 GR/        | 4Υ          |                     |     |
|       |                                                                   | J61                               | Z                                          |                    | 9                  | WHITE                         | 9 WHI        | TE          |                     |     |
|       |                                                                   | J62                               | Z3                                         |                    |                    |                               |              |             |                     |     |
|       | THIS DRAWING IS A CONTROLLED DOCUMENT.                            |                                   |                                            | CHK                | 06JAN05<br>06JAN05 | -                             | TE TE        | E Connectiv | ity                 |     |
|       | DIMENSIONS:<br>mm [INCHES]<br>0 PLC ± -<br>1 PLC ± -<br>2 PLC ± - |                                   | M.ZITTO<br>APVD<br>M.ZITTO<br>PRODUCT SPEC | 06JAN05            | GEMIN              | NI A SERIES ROC<br>DOUBLE POL |              | 4           |                     |     |
|       |                                                                   | 3 PLC<br>4 PLC<br>ANGLE<br>FINISH |                                            | APPLICATION SF<br> |                    |                               | awing no<br> |             | RESTRICTED TO       |     |
|       |                                                                   |                                   |                                            | CUSTOMER DRAWING   |                    |                               | scale 2:1    | SHEET 1 OF  | 5 <sup>Rev</sup> A6 |     |