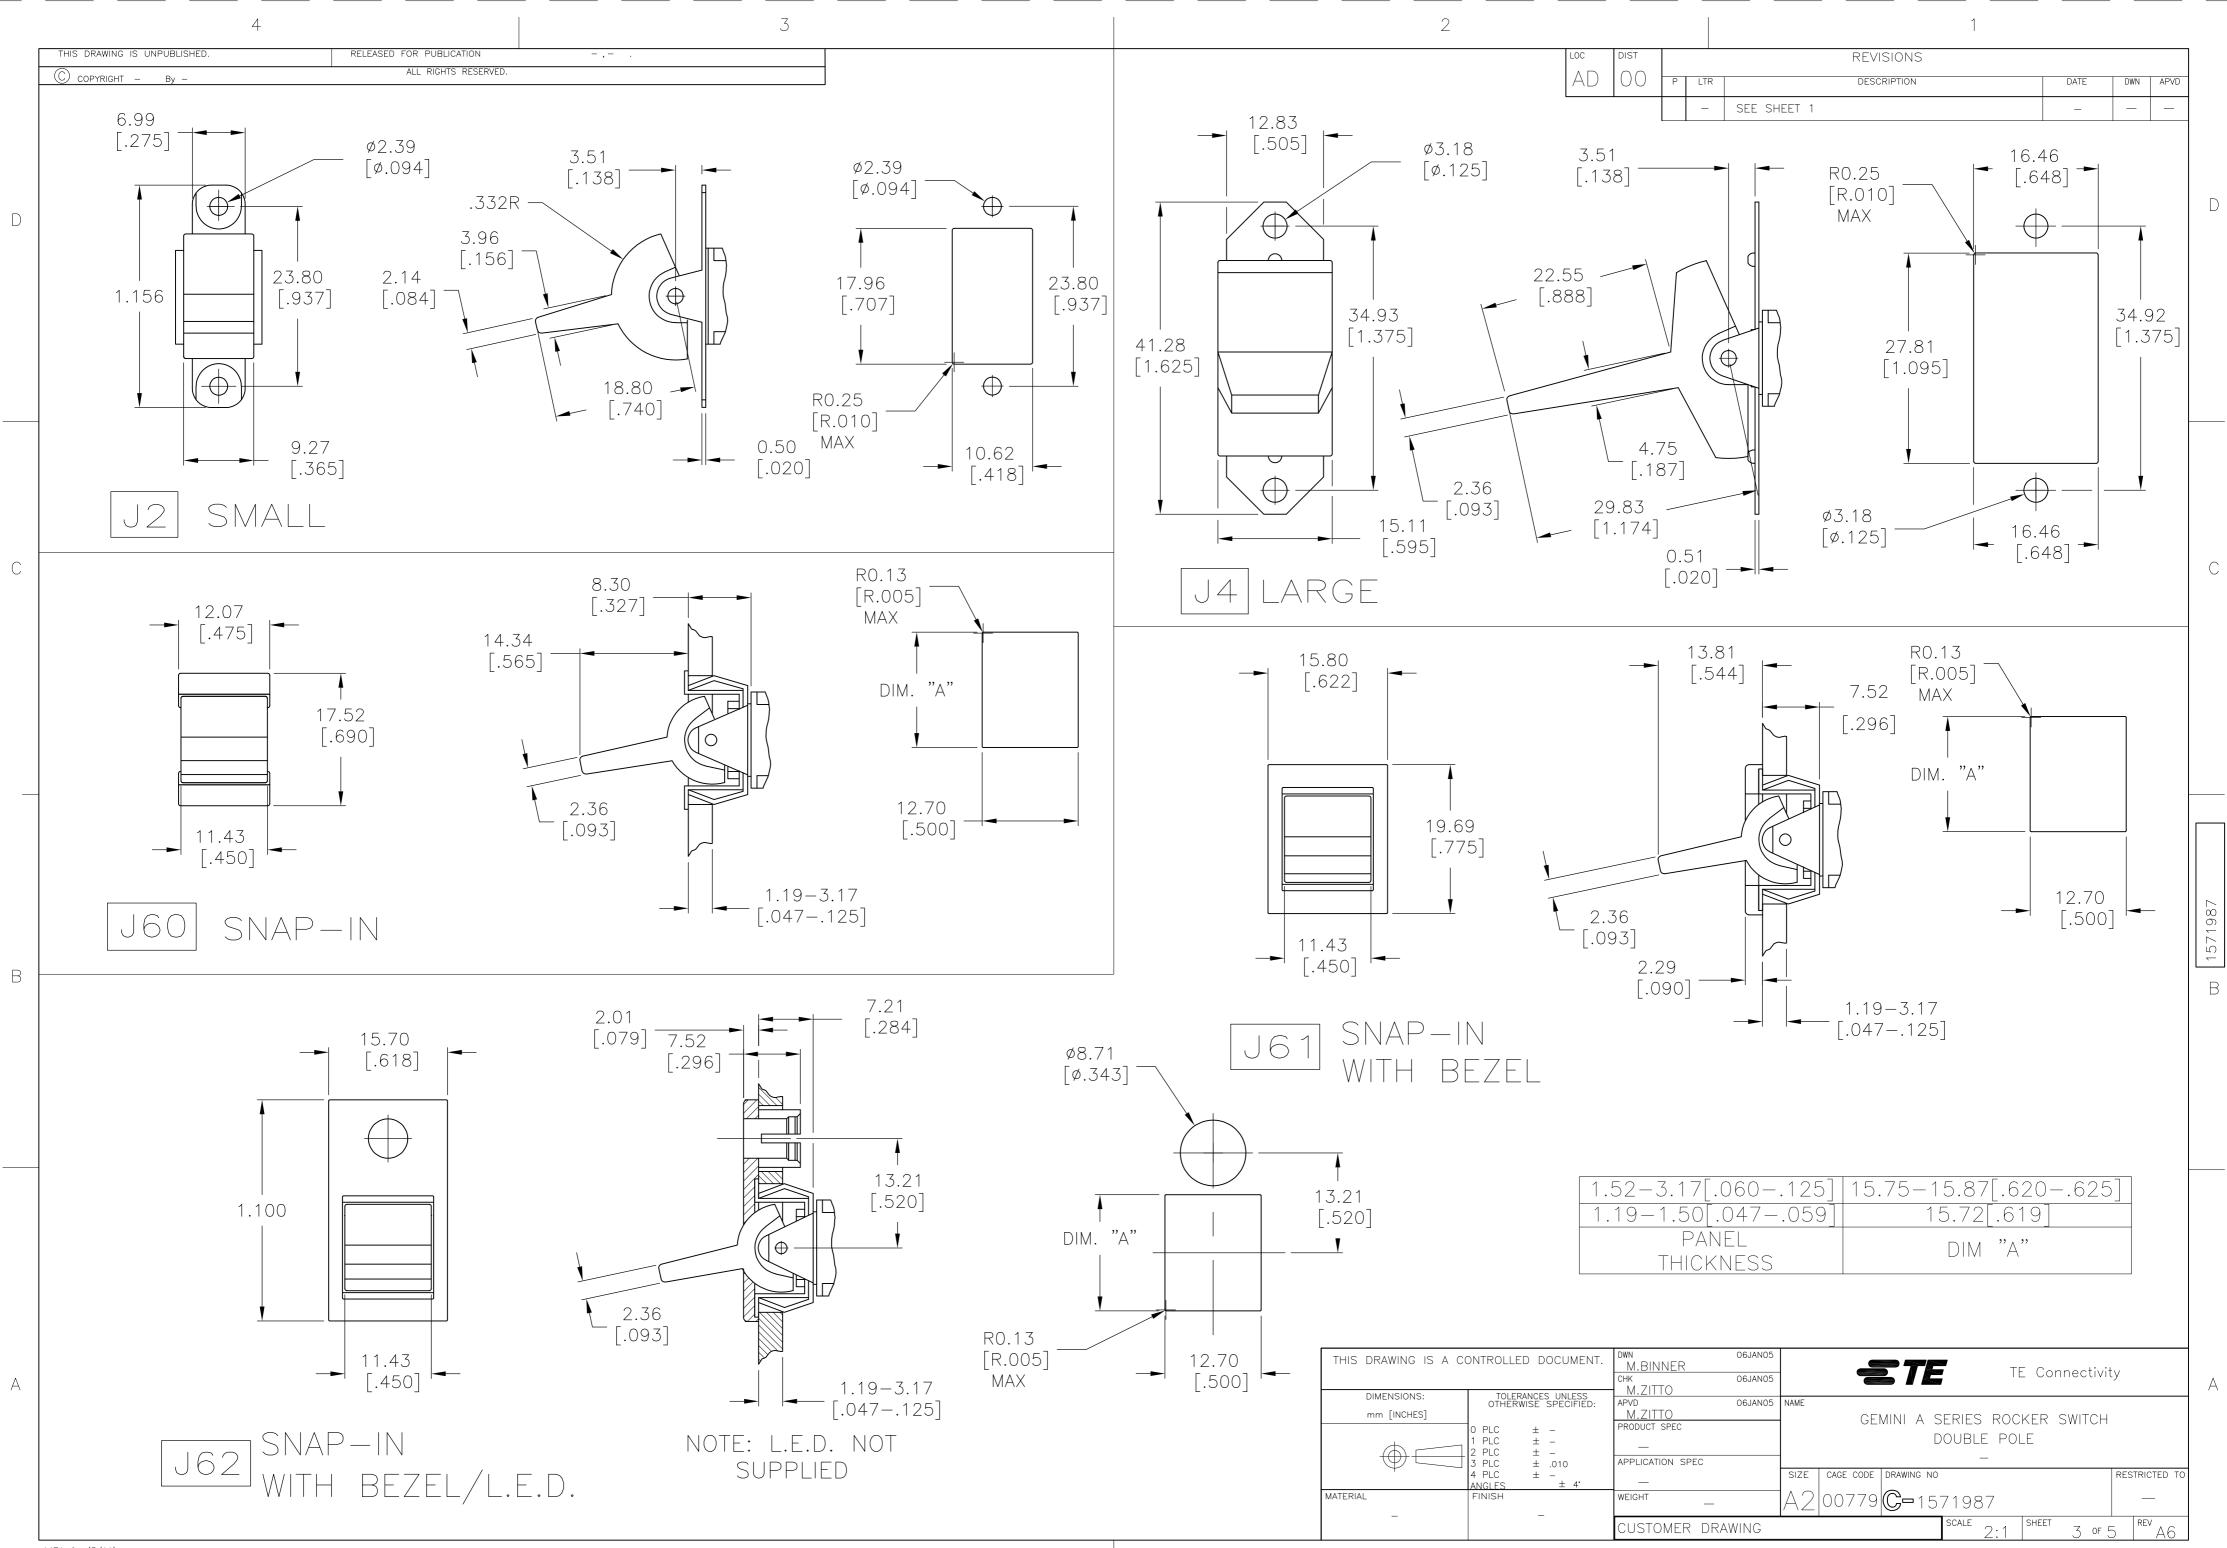

| [     |                                                                   |                                   |                                            |                    |                    |                               |              |             |                     | - L |
|-------|-------------------------------------------------------------------|-----------------------------------|--------------------------------------------|--------------------|--------------------|-------------------------------|--------------|-------------|---------------------|-----|
|       |                                                                   |                                   | PART                                       | NUM                | BER                | SEQUE                         | NCE          |             |                     |     |
| MODEL | FUNCTION                                                          | ACTUATOR                          | TERMINAL                                   | CONTACT            | ACTUAT             | OR COLOR                      | FRAME C      | olor        | ROHS                |     |
| A2    |                                                                   |                                   |                                            |                    |                    |                               |              |             | 04                  |     |
|       | 01                                                                | J1                                | А                                          | В                  | 0 BLA              | CK (STD)                      | O BLACK (    | (STD)       |                     |     |
|       | 03                                                                | J3                                | AV2                                        | G                  | 1 E                | BROWN                         | 1 BRO        | WN          |                     |     |
|       | 05                                                                | J50                               | С                                          | Q                  | 2                  | RED                           | 2 RE         | D           |                     |     |
|       | 07                                                                | J51                               | V3                                         |                    | 3 C                | RANGE                         | 3 ORAN       | NGE         |                     |     |
|       | 08                                                                | J52                               | V4                                         |                    | 4 Y                | ELLOW                         | 4 YELL       | _OW         |                     |     |
|       | 11                                                                | J2                                | V7                                         |                    | 5 (                | GREEN                         | 5 GRE        | EN          |                     |     |
|       | 13                                                                | J4                                | W                                          |                    | 6                  | BLUE                          | 6 BLI        | JE          |                     |     |
|       | 15                                                                | J60                               | W4                                         |                    | 8                  | GRAY                          | 8 GR/        | 4Υ          |                     |     |
|       |                                                                   | J61                               | Z                                          |                    | 9                  | WHITE                         | 9 WHI        | TE          |                     |     |
|       |                                                                   | J62                               | Z3                                         |                    |                    |                               |              |             |                     |     |
|       | THIS DRAWING IS A CONTROLLED DOCUMENT.                            |                                   |                                            | CHK                | 06JAN05<br>06JAN05 | -                             | TE TE        | E Connectiv | ity                 |     |
|       | DIMENSIONS:<br>mm [INCHES]<br>0 PLC ± -<br>1 PLC ± -<br>2 PLC ± - |                                   | M.ZITTO<br>APVD<br>M.ZITTO<br>PRODUCT SPEC | 06JAN05            | GEMIN              | NI A SERIES ROC<br>DOUBLE POL |              | 4           |                     |     |
|       |                                                                   | 3 PLC<br>4 PLC<br>ANGLE<br>FINISH |                                            | APPLICATION SF<br> |                    |                               | awing no<br> |             | RESTRICTED TO       |     |
|       |                                                                   |                                   |                                            | CUSTOMER DRAWING   |                    |                               | scale 2:1    | SHEET 1 OF  | 5 <sup>Rev</sup> A6 |     |