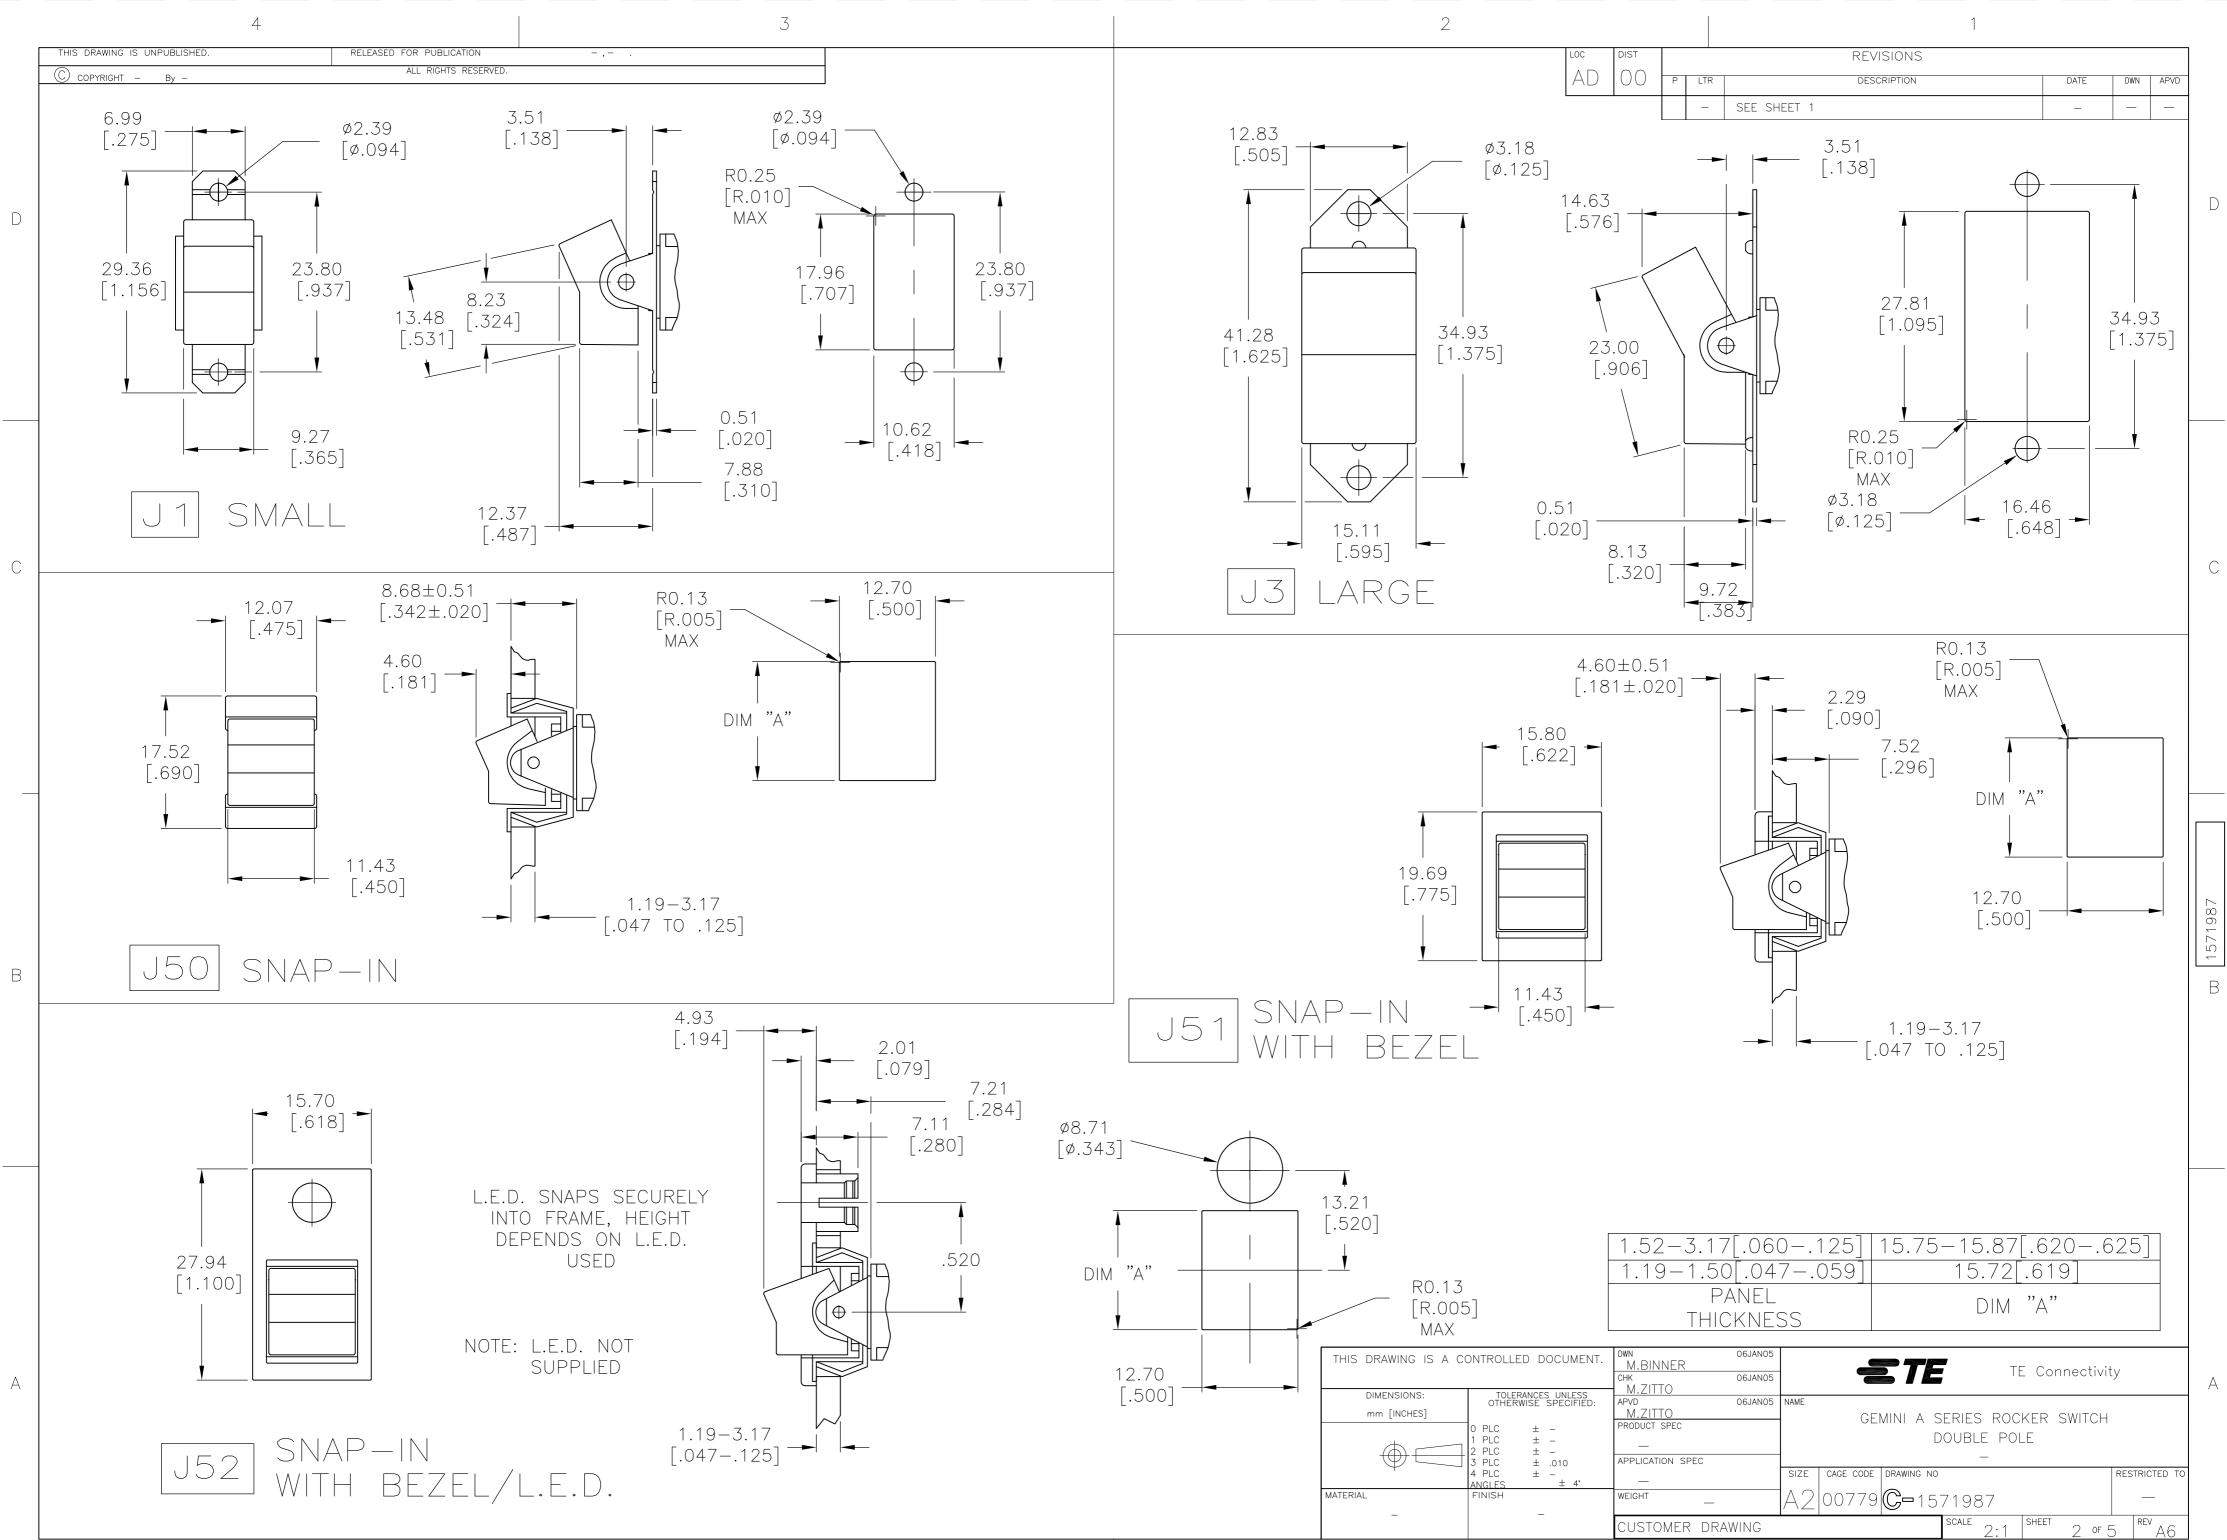

| [     |                                                                   |                                   |                                            |                    |                    |                               |              |             |                     | - L |
|-------|-------------------------------------------------------------------|-----------------------------------|--------------------------------------------|--------------------|--------------------|-------------------------------|--------------|-------------|---------------------|-----|
|       |                                                                   |                                   | PART                                       | NUM                | BER                | SEQUE                         | NCE          |             |                     |     |
| MODEL | FUNCTION                                                          | ACTUATOR                          | TERMINAL                                   | CONTACT            | ACTUAT             | OR COLOR                      | FRAME C      | olor        | ROHS                |     |
| A2    |                                                                   |                                   |                                            |                    |                    |                               |              |             | 04                  |     |
|       | 01                                                                | J1                                | А                                          | В                  | 0 BLA              | CK (STD)                      | O BLACK (    | (STD)       |                     |     |
|       | 03                                                                | J3                                | AV2                                        | G                  | 1 E                | BROWN                         | 1 BRO        | WN          |                     |     |
|       | 05                                                                | J50                               | С                                          | Q                  | 2                  | RED                           | 2 RE         | D           |                     |     |
|       | 07                                                                | J51                               | V3                                         |                    | 3 C                | RANGE                         | 3 ORAN       | NGE         |                     |     |
|       | 08                                                                | J52                               | V4                                         |                    | 4 Y                | ELLOW                         | 4 YELL       | _OW         |                     |     |
|       | 11                                                                | J2                                | V7                                         |                    | 5 (                | GREEN                         | 5 GRE        | EN          |                     |     |
|       | 13                                                                | J4                                | W                                          |                    | 6                  | BLUE                          | 6 BLI        | JE          |                     |     |
|       | 15                                                                | J60                               | W4                                         |                    | 8                  | GRAY                          | 8 GR/        | 4Υ          |                     |     |
|       |                                                                   | J61                               | Z                                          |                    | 9                  | WHITE                         | 9 WHI        | TE          |                     |     |
|       |                                                                   | J62                               | Z3                                         |                    |                    |                               |              |             |                     |     |
|       | THIS DRAWING IS A CONTROLLED DOCUMENT.                            |                                   |                                            | CHK                | 06JAN05<br>06JAN05 | -                             | TE TE        | E Connectiv | ity                 |     |
|       | DIMENSIONS:<br>mm [INCHES]<br>0 PLC ± -<br>1 PLC ± -<br>2 PLC ± - |                                   | M.ZITTO<br>APVD<br>M.ZITTO<br>PRODUCT SPEC | 06JAN05            | GEMIN              | NI A SERIES ROC<br>DOUBLE POL |              | 4           |                     |     |
|       |                                                                   | 3 PLC<br>4 PLC<br>ANGLE<br>FINISH |                                            | APPLICATION SF<br> |                    |                               | awing no<br> |             | RESTRICTED TO       |     |
|       |                                                                   |                                   |                                            | CUSTOMER DRAWING   |                    |                               | scale 2:1    | SHEET 1 OF  | 5 <sup>Rev</sup> A6 |     |