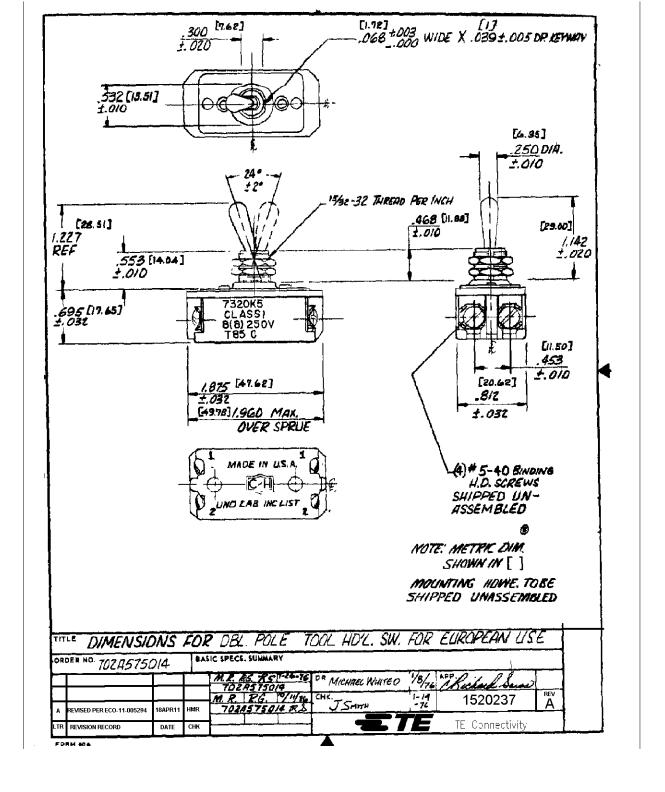

#### Product Highlights:

- Double Pole Single Throw Configuration (Pole-Throw)
- Toggle Length = 16.66 mm
- Toggle Style = Baton
- Bushing Length = 11.91 mm
- Termination Type = Screw-In Terminal

View all Features

# **Documentation & Additional Information Product Drawings: Related Products:** • DIM'S FOR DBL. POLE TOOL HANDLE SW. FOR EUROPEAN USE (PDF, Tooling English) Catalog Pages/Data Sheets: None Available **Product Specifications:** None Available **Application Specifications:** None Available **Instruction Sheets:** None Available CAD Files: (CAD Format & Compression Information) • 2D Drawing (DXF, Version E) • 3D Model (IGES, Version E) • 3D Model (STEP, Version E)

## **Product Type Features:**

• Termination Type = Screw-In Terminal

#### **Electrical Characteristics:**

- UL/CSA 125V Current Rating (A) = 16
- UL/CSA 250V Current Rating (A) = 8
- UL/CSA 125V Horse Power Rating (hp) = 1.00

# Dimensions:

• Bushing Length (mm [in]) = 11.91 [0.469]

## **Housing Features:**

- Toggle Length (mm [in]) = 16.66 [0.656]
- Toggle Style = Baton

#### Configuration Features:

List all Documents

 Configuration (Pole-Throw) = Double Pole - Single Throw

### **Industry Standards:**

- RoHS/ELV Compliance = RoHS compliant, ELV compliant
- Lead Free Solder Processes = Not reviewed for lead free solder process
- RoHS/ELV Compliance History = Always was RoHS compliant

#### Other:

• Brand = Alcoswitch