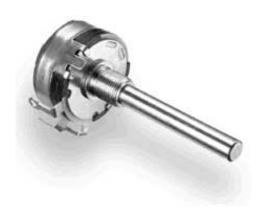

## Wirewound Pots - 43

**Part Number:** 43 **Potentiometer Type:** Wirewound **Resisitive Element:** Wirewound Power(watts): 2.0 Resistive Range(ohms): 5-50K Tolerance:

+-5% Resistance Taper (Law): Linear, Non-Linear

**Body Dimension:** 

1 1/8" dia. Plain, Slotted, Flatted, 1/4" dia., Metal Shaft: **Bushing:** Plain, Locking, 3/8" dia., Metal

Terminals: Solder lug

> © Copyright 1998-2002 Honeywell Inc. All rights reserved. Legal Information.