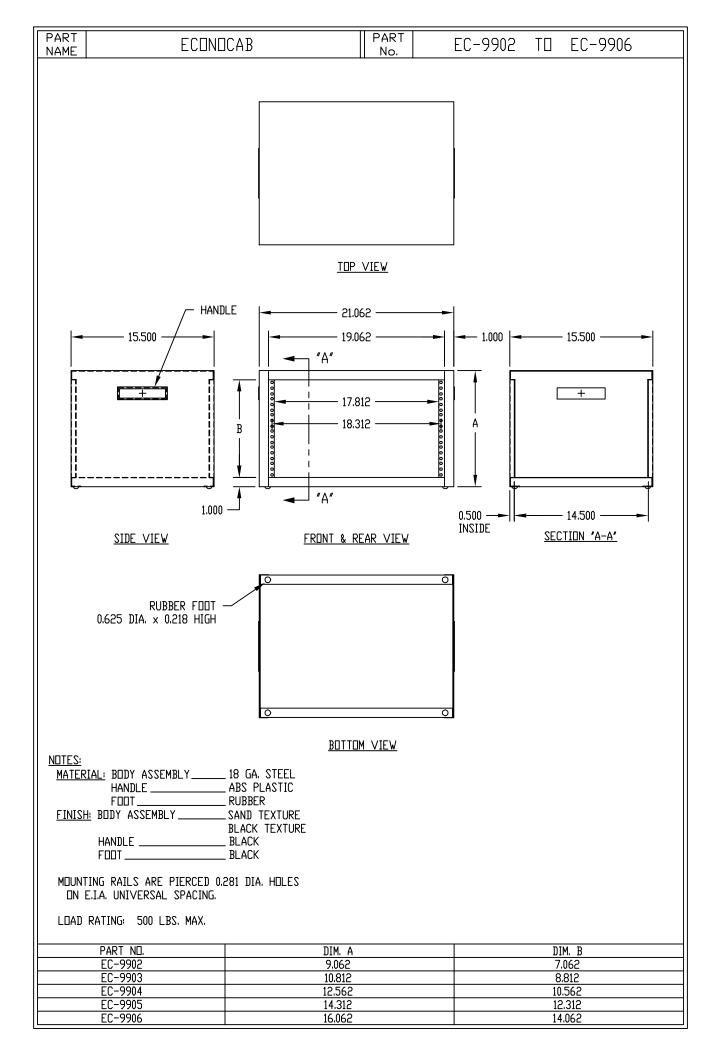

## Design Features

- \*All welded 18-gauge steel construction
- \*Stationary panel mouting rails resulting in a 14.50 inch clear inside depth. Rails have .28" dia. holes on E.I.A. universal spacing (Use #295 cage nuts and #7346 screws order separately)
- \*Accepts standard 19.00" wide panels
- \*Available in 5 panel space heights.
- \*Snap-in handles and feet are included.
- \*Cabinet 500# equipment load capacity Carrying Handles limited to 150#

## **Finishes**

Black Texture (BT) Sand Texture (S) Special colors available upon request.

| Catalog Number | Drawings | Panel Space<br>PS | Height<br>A | Width<br>B | Depth<br>C | Weight (Lbs.) |
|----------------|----------|-------------------|-------------|------------|------------|---------------|
| EC-9902        |          | 7.00"             | 9.06"       | 21.06"     | 15.50"     | 14.00         |
| EC-9903        |          | 8.75"             | 10.81"      | 21.06"     | 15.50"     | 14.75         |
| EC-9904        |          | 10.50"            | 12.56"      | 21.06"     | 15.50"     | 15.50         |
| EC-9905        |          | 12.25"            | 14.31"      | 21.06"     | 15.50"     | 16.25         |
| EC-9906        |          | 14.00"            | 16.06"      | 21.06"     | 15.50"     | 17.00         |