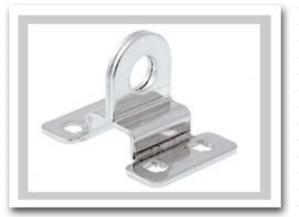

## **Design Features** Used in combination w

Used in combination with customer supplied padlock to secure enclosures against entry.

\*Kit comes complete with hasp, gasket, and all mounting hardware.

Click on Image for Larger View

| Locking Hasp Kit |          |                     |             |
|------------------|----------|---------------------|-------------|
| Catalog Number   | Drawings | Description         | Weight/ozs. |
| NBX-10915        | PDF DXF  | Locking Hasp<br>Kit | 2.5         |