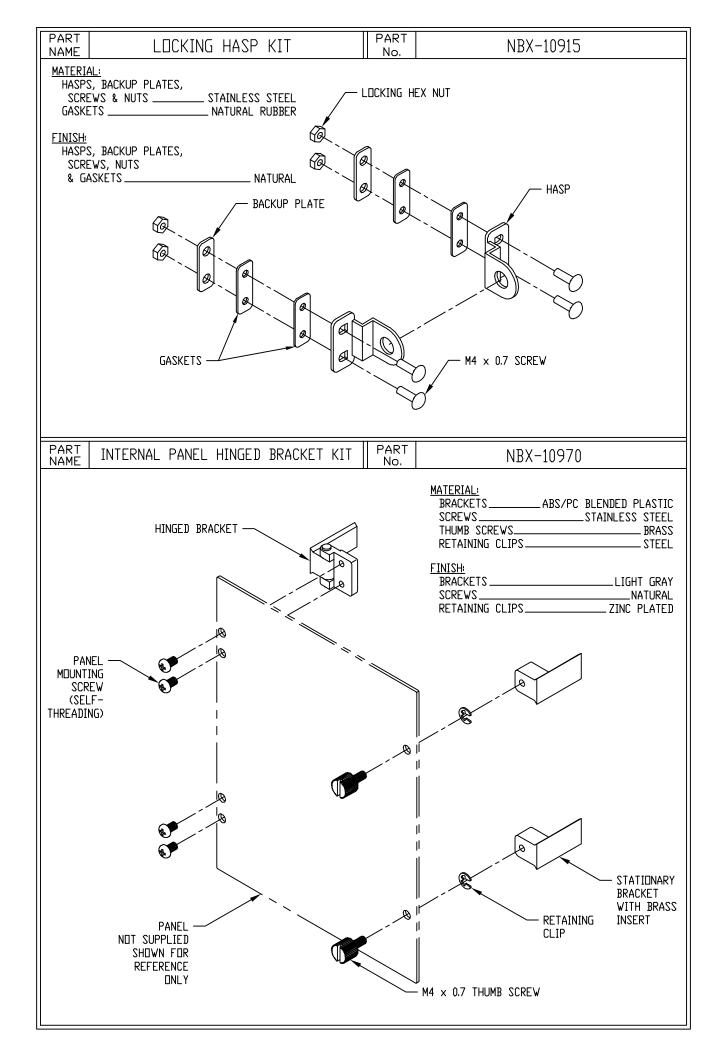

## **Design Features** Used in combination w

Used in combination with customer supplied padlock to secure enclosures against entry.

\*Kit comes complete with hasp, gasket, and all mounting hardware.

Click on Image for Larger View

| Locking Hasp Kit |          |                     |             |
|------------------|----------|---------------------|-------------|
| Catalog Number   | Drawings | Description         | Weight/ozs. |
| NBX-10915        | PDF DXF  | Locking Hasp<br>Kit | 2.5         |