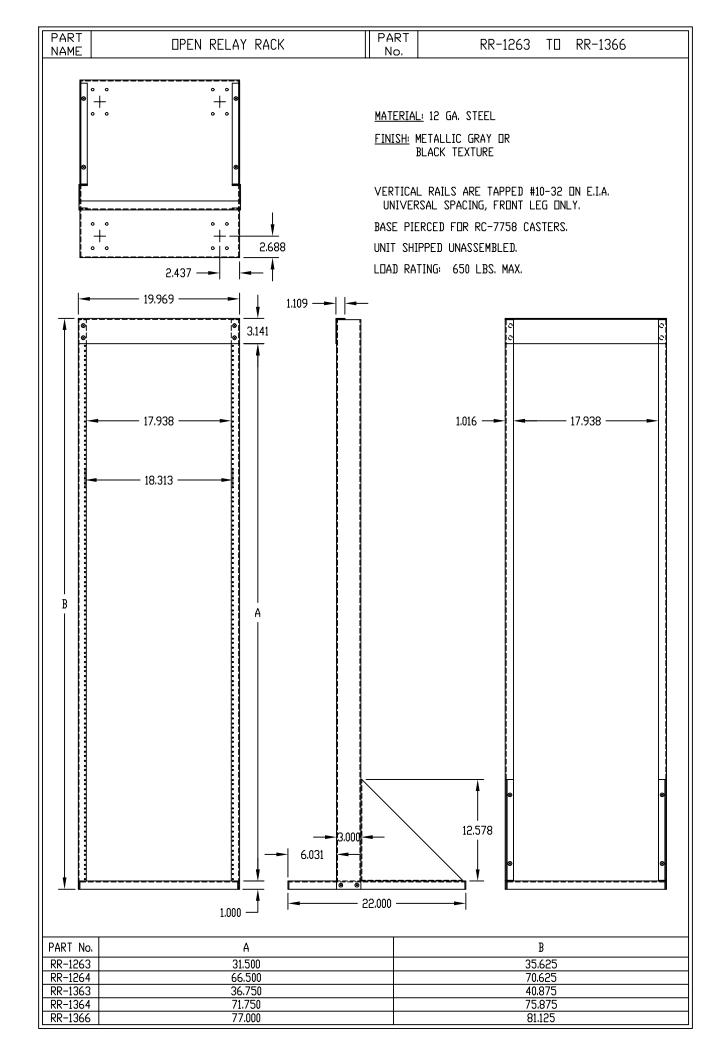

## **Design Features**

Exceptionally strong structure made up of chassis-type base and supporting angles. Uprights: .11" steel channels, 3.00" deep.

top plate, 1.12" x 3.12".

Rails tapped #10-32 on EIA universal spacing. (Use #7346 screws - order separately) Base is 19.96" x 22.00" and drilled for RC-7758 casters.

Racks have been tested to 650# equipment load capacity.

Racks are shipped knocked down in two (2) cartons, with all necessary assembly hardware included.

## Finishes

Finish: Black Texture (BT) and Metallic Grey

| Catalog Number | Drawings | Panel Space   | Height  | Weight (Lbs.) |
|----------------|----------|---------------|---------|---------------|
| RR-1263        |          | 31-1/2" X 19" | 35-5/8" | 36 lbs        |
| RR-1363        |          | 36-3/4" X 19" | 40-7/8" | 37 lbs        |
| RR-1264        |          | 66-1/2" X 19" | 70-5/8" | 46 lbs        |
| RR-1364        |          | 71-3/4" X 19" | 75-5/8" | 47 lbs        |
| RR-1366        |          | 77" X 19"     | 81-1/8" | 49 lbs        |