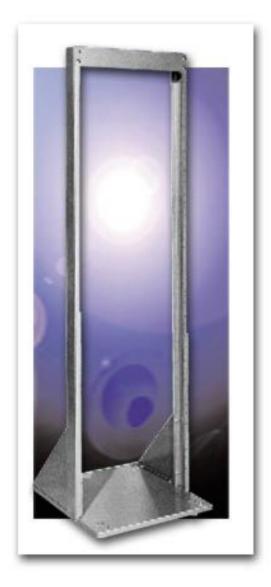

## Open Racks RR - 1263 Series

## **Design Features**

Exceptionally strong structure made up of chassis-type base and supporting angles. Uprights: .11" steel channels, 3.00" deep.

top plate, 1.12" x 3.12".

Rails tapped #10-32 on EIA universal spacing. (Use #7346 screws - order separately) Base is 19.96" x 22.00" and drilled for RC-7758 casters.

Racks have been tested to 650# equipment load capacity.

Racks are shipped knocked down in two (2) cartons, with all necessary assembly hardware included.